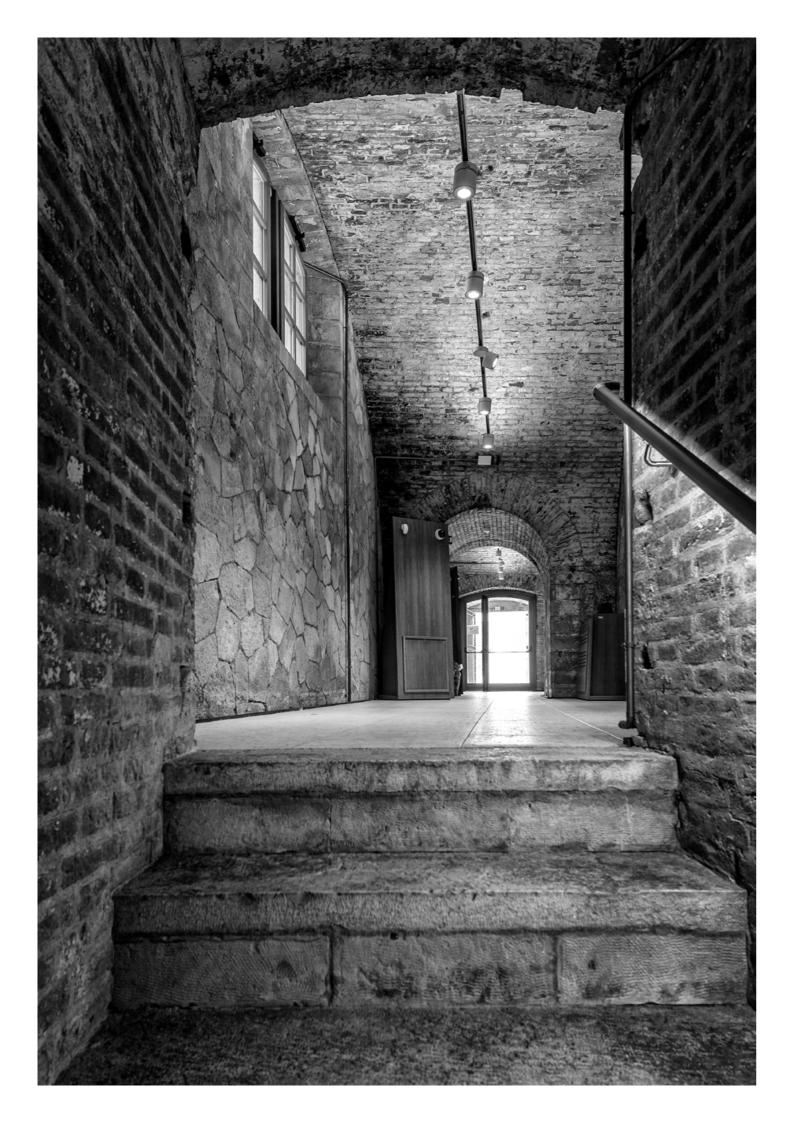

# THE MAGNET TRACK

fixed into The Magnet Track through a magnet mounting. Dimming of two

channels using control units to be separately ordered as accessories

Build the state of the state of

 $\label{eq:dimming} \mbox{ dimming options } \mbox{ Push button, potentiometer, 0-10V, KNX. DALI on/off only.}$ 