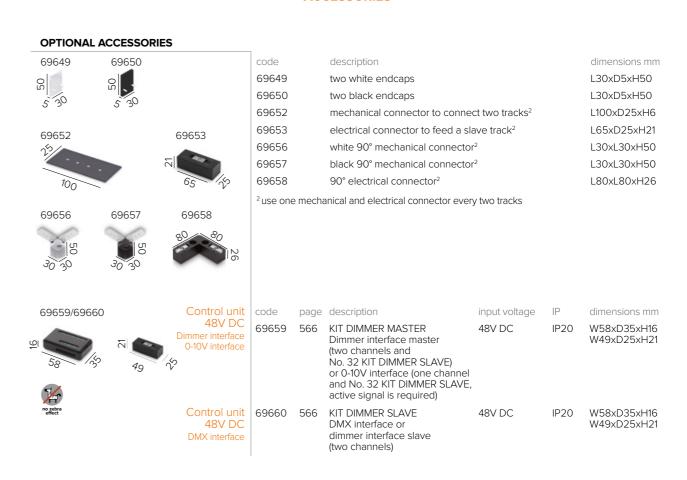

ss protection IP10. North America dry location

power supply 48V DC. Remote power supply not included

special features The system is completed by a range of ambient and accent luminaires which are

fixed into The Magnet Track through a magnet mounting. Dimming of two

channels using control units to be separately ordered as accessories

Build the state of the state of

 $\label{eq:dimming} \mbox{ dimming options } \mbox{ Push button, potentiometer, 0-10V, KNX. DALI on/off only.}$ 

Dimming options depend on power supply and additional control units

to be separately ordered as accessories

listings CE, ETL listed for dry location





<sup>\*</sup> weight referred to the 1000 mm / 39.37" length

336 337

www.b-light.it



# THE MAGNET TRACK SD

### **ORDER CODE**



#### **ACCESSORIES**



www.b-light.it 343