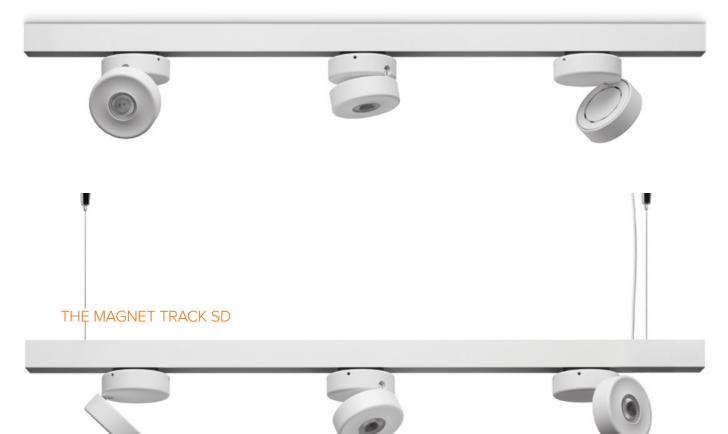

# THE MAGNET TRACK

#### **SPECIFICATIONS**

base code 696

 $\label{typology} \mbox{ Low tension lighting system totally flush with the ceiling (The Magnet Track F),}$ 

surface mounted (The Magnet Track CL) or pendant suspended (The Magnet

Track SD

mounting In plasterboard with included brackets (The Magnet Track F), on ceiling with

included suitable screws (The Magnet Track CL) or pendant with included steel

wire ropes (The Magnet Track SD). Feeding cable not included

fixed into The Magnet Track through a magnet mounting. Dimming of two

channels using control units to be separately ordered as accessories

Build the state of the state of

 $\label{eq:dimming} \mbox{ dimming options } \mbox{ Push button, potentiometer, 0-10V, KNX. DALI on/off only.}$ 