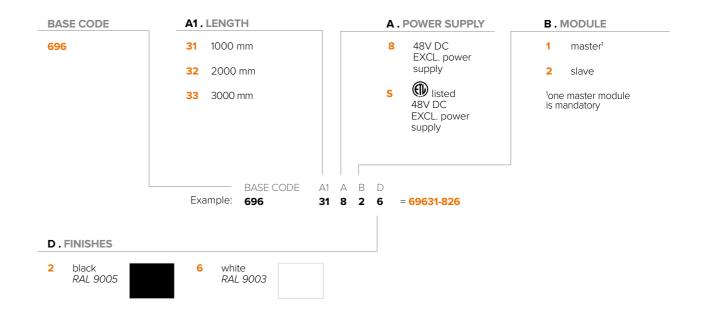

hes Powder coated

ingress protection IP10. North America dry location

power supply 48V DC. Remote power supply not included

special features The system is completed by a range of ambient and accent luminaires which are

fixed into The Magnet Track through a magnet mounting. Dimming of two

channels using control units to be separately ordered as accessories

Build the state of the state of

 $\label{eq:dimming} \mbox{ dimming options } \mbox{ Push button, potentiometer, 0-10V, KNX. DALI on/off only.}$ 

Dimming options depend on power supply and additional control units

to be separately ordered as accessories

listings CE, ETL listed for dry location





<sup>\*</sup> weight referred to the 1000 mm / 39.37" length

336 337

www.b-light.it



# THE MAGNET TRACK SD

### **ORDER CODE**



#### **ACCESSORIES**



www.b-light.it 343