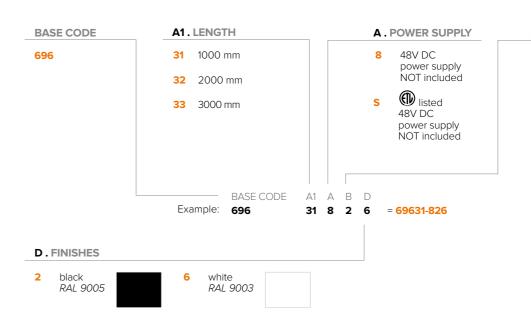

ing cable not included length Available in three lengths, from 1000 to 3000 mm / from 39.4" to 118.1". The Magnet Track System: 21 mt max and 240W max. Six electrical connectors

The Magnet Track System for North America: 42 mt/ 1653" max and 100W max.

ceiling thickness From 10 to 15 mm MAX / from 0.4" to 0.6" MAX for The Magnet Track F

- special features The system is completed by a range of ambient and accent luminaires which are
  - fixed into The Magnet Track through a magnet mounting. Dimming of two
  - channels using control units to be separately ordered as accessories
  - Dimming options depend on power supply and additional control units

1000 - 2000 - 3000 / 39.4" - 78.7" - 118.1"



\* weight referred to the 1000 mm / 39.4" length



# THE MAGNET TRACK SD

### **ORDER CODE**



## **ACCESSORIES**





1 master<sup>1</sup>

2 slave

<sup>1</sup>one master module is mandatory

| n                                                | dimensions mm |
|--------------------------------------------------|---------------|
| e endcaps                                        | L30xD5xH50    |
| < endcaps                                        | L30xD5xH50    |
| cal connector to connect two tracks <sup>2</sup> | L100xD25xH6   |
| connector to feed a slave track <sup>2</sup>     | L65xD25xH21   |
| ° mechanical connector <sup>2</sup>              | L30xL30xH50   |
| ° mechanical connector <sup>2</sup>              | L30xL30xH50   |
| rical connector <sup>2</sup>                     | L80xL80xH26   |
| electrical connector every two tracks            |               |
|