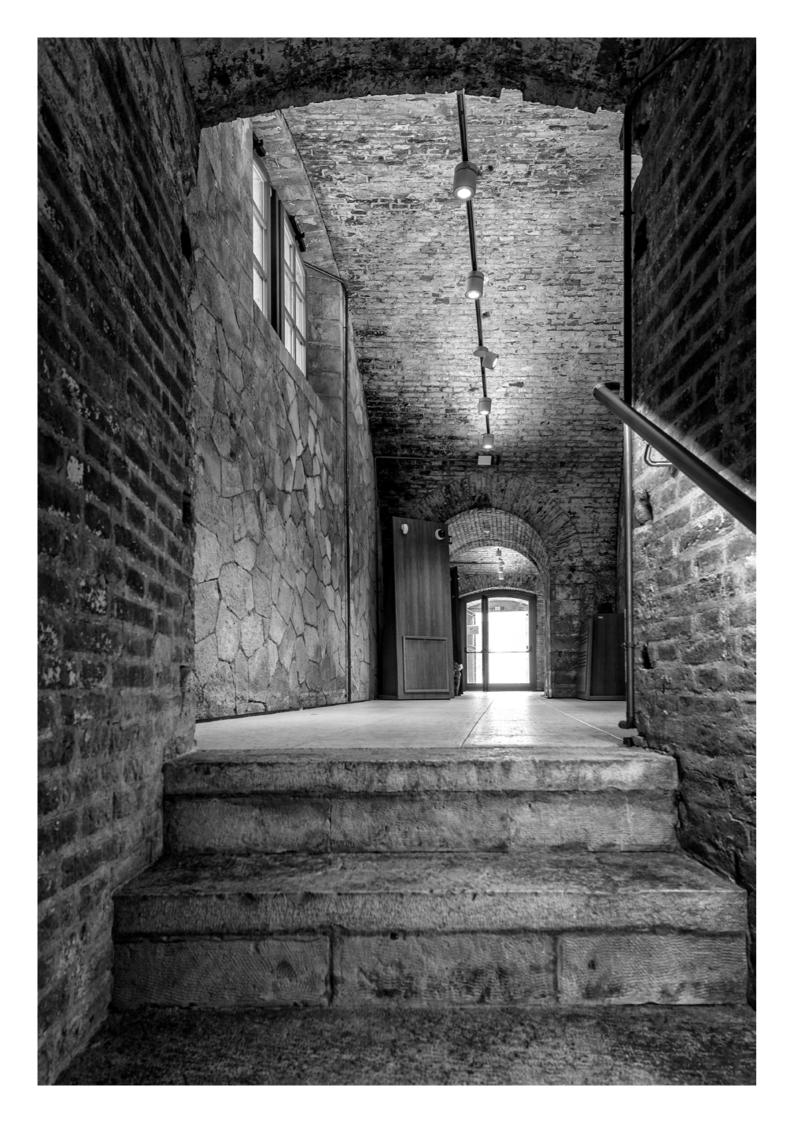

steel wire ropes (The Magnet Track SD). Feeding cable not included length Available in three lengths, from 1000 to 3000 mm / from 39.4" to 118.1". The Magnet Track System: 21 mt max and 240W max. Six electrical connectors

The Magnet Track System for North America: 42 mt/ 1653" max and 100W max.

ceiling thickness From 10 to 15 mm MAX / from 0.4" to 0.6" MAX for The Magnet Track F

- special features The system is completed by a range of ambient and accent luminaires which are
  - fixed into The Magnet Track through a magnet mounting. Dimming of two
  - channels using control units to be separately ordered as accessories
  - Dimming options depend on power supply and additional control units

1000 - 2000 - 3000 / 39.4" - 78.7" - 118.1"



\* weight referred to the 1000 mm / 39.4" length



# THE MAGNET TRACK SD

### **ORDER CODE**



## **ACCESSORIES**





1 master<sup>1</sup>

2 slave

<sup>1</sup>one master module is mandatory

| n                                                | dimensions mm |
|--------------------------------------------------|---------------|
| e endcaps                                        | L30xD5xH50    |
| < endcaps                                        | L30xD5xH50    |
| cal connector to connect two tracks <sup>2</sup> | L100xD25xH6   |
| connector to feed a slave track <sup>2</sup>     | L65xD25xH21   |
| ° mechanical connector <sup>2</sup>              | L30xL30xH50   |
| ° mechanical connector <sup>2</sup>              | L30xL30xH50   |
| rical connector <sup>2</sup>                     | L80xL80xH26   |
| electrical connector every two