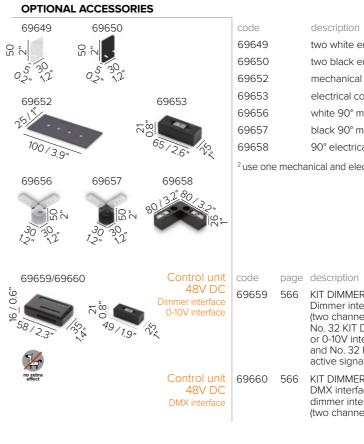

## **ACCESSORIES**

1 master<sup>1</sup>

2 slave

<sup>1</sup>one master module is mandatory

| n                                                | dimensions mm |
|--------------------------------------------------|---------------|
| e endcaps                                        | L30xD5xH50    |
| < endcaps                                        | L30xD5xH50    |
| cal connector to connect two tracks <sup>2</sup> | L100xD25xH6   |
| connector to feed a slave track <sup>2</sup>     | L65xD25xH21   |
| ° mechanical connector <sup>2</sup>              | L30xL30xH50   |
| ° mechanical connector <sup>2</sup>              | L30xL30xH50   |
| rical connector <sup>2</sup>                     | L80xL80xH26   |
| electrical connector every two tracks            |               |
|                                                  |               |

| on                                                                                                                                    | input voltage | IP   | dimensions mm              |
|---------------------------------------------------------------------------------------------------------------------------------------|---------------|------|----------------------------|
| MER MASTER<br>nterface master<br>nnels and<br>IT DIMMER SLAVE)<br>interface (one channel<br>32 KIT DIMMER SLAVE,<br>gnal is required) | 48V DC        | IP20 | W58xD35xH16<br>W49xD25xH21 |
| MER SLAVE<br>erface or<br>nterface slave<br>nnels)                                                                                    | 48V DC        | IP20 | W58xD35xH16<br>W49xD25xH21 |