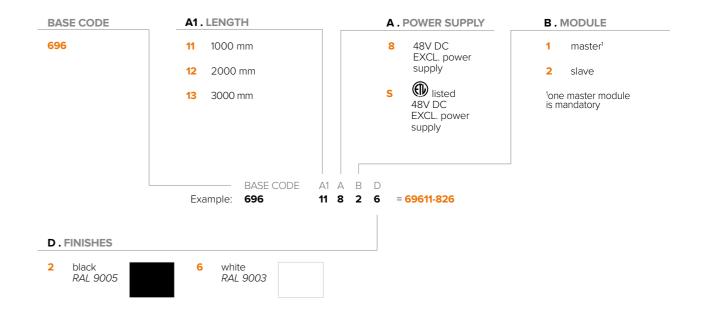

finishes Powder coated

ingress protection IP10. North America dry location

power supply 48V DC. Remote power supply not included

special features The system is completed by a range of ambient and accent luminaires which are

fixed into The Magnet Track through a magnet mounting. Dimming of two

channels using control units to be separately ordered as accessories

Build the state of the state of

 $\label{eq:dimming} \mbox{ dimming options } \mbox{ Push button, potentiometer, 0-10V, KNX. DALI on/off only.}$ 

Dimming options depend on power supply and additional control units

to be separately ordered as accessories

listings CE, ETL listed for dry location





<sup>\*</sup> weight referred to the 1000 mm / 39.37" length

336 337

www.b-light.it



# THE MAGNET TRACK F

### ORDER CODE



#### **ACCESSORIES**



www.b-light.it 339