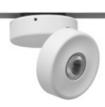

# THE MAGNET TRACK

fixed into The Magnet Track through a magnet mounting. Dimming of two

channels using control units to be separately ordered as accessories

Build the state of the state of

 $\label{eq:dimming} \mbox{ dimming options } \mbox{ Push button, potentiometer, 0-10V, KNX. DALI on/off only.}$ 