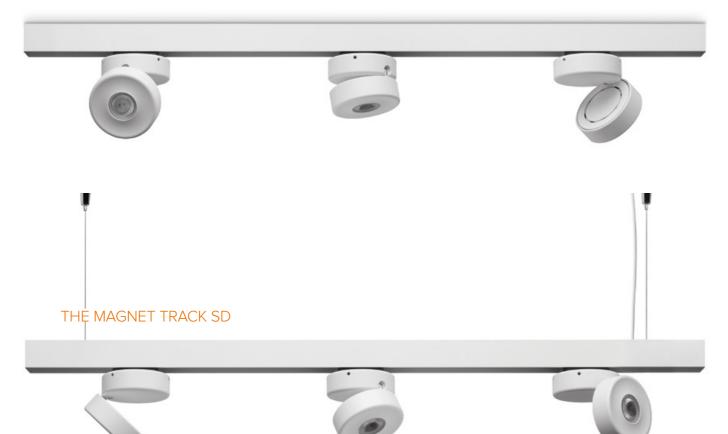

#### **SPECIFICATIONS**

base code 696

 $\label{typology} \mbox{ Low tension lighting system totally flush with the ceiling (The Magnet Track F),}$ 

surface mounted (The Magnet Track CL) or pendant suspended (The Magnet

Track SD

mounting In plasterboard with included brackets (The Magnet Track F), on ceiling with

included suitable screws (The Magnet Track CL) or pendant with included steel

wire ropes (The Magnet Track SD). Feeding cable not included

fixed into The Magnet Track through a magnet mounting. Dimming of two

channels using control units to be separately ordered as accessories

Build the state of the state of

 $\label{eq:dimming} \mbox{ dimming options } \mbox{ Push button, potentiometer, 0-10V, KNX. DALI on/off only.}$ 