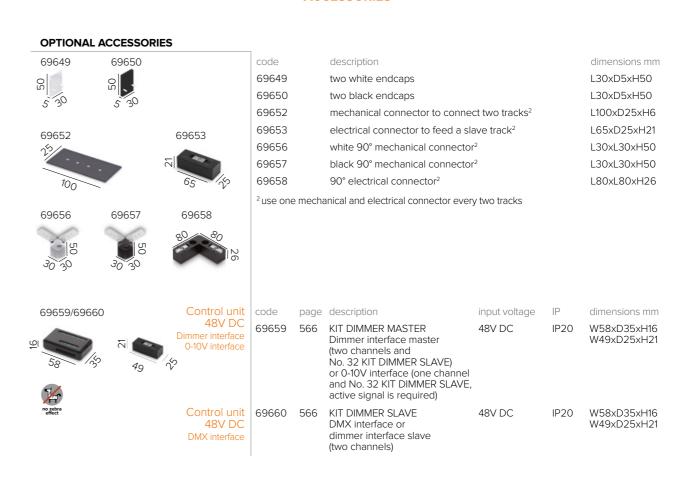

ingress protection IP10. North America dry location

power supply 48V DC. Remote power supply not included

special features The system is completed by a range of ambient and accent luminaires which are

fixed into The Magnet Track through a magnet mounting. Dimming of two

channels using control units to be separately ordered as accessories

Build the state of the state of

 $\label{eq:dimming} \mbox{ dimming options } \mbox{ Push button, potentiometer, 0-10V, KNX. DALI on/off only.}$ 

Dimming options depend on power supply and additional control units

to be separately ordered as accessories

listings CE, ETL listed for dry location





<sup>\*</sup> weight referred to the 1000 mm / 39.37" length

336 337

www.b-light.it



# THE MAGNET TRACK F

### ORDER CODE



#### **ACCESSORIES**



www.b-light.it 339