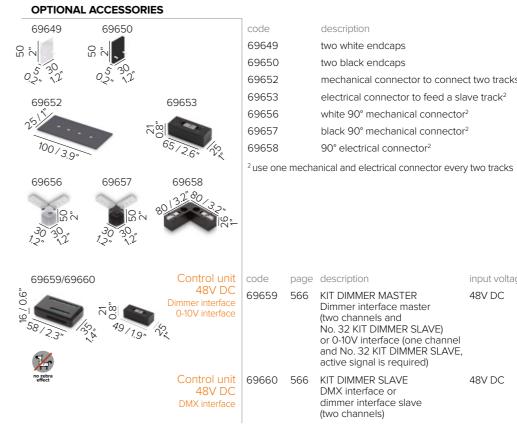

## ACCESSORIES

**B**.MODULE

1 master<sup>1</sup>

2 slave

<sup>1</sup>one master module is mandatory

| on                                               | dimensions mm |
|--------------------------------------------------|---------------|
| e endcaps                                        | L30xD5xH50    |
| k endcaps                                        | L30xD5xH50    |
| cal connector to connect two tracks <sup>2</sup> | L100xD25xH6   |
| connector to feed a slave track <sup>2</sup>     | L65xD25xH21   |
| ° mechanical connector <sup>2</sup>              | L30xL30xH50   |
| ° mechanical connector <sup>2</sup>              | L30xL30xH50   |
| rical connector <sup>2</sup>                     | L80xL80xH26   |
| electrical connector every two tracks            |               |

| on                                                                                                                                     | input voltage | IP   | dimensions mm              |
|----------------------------------------------------------------------------------------------------------------------------------------|---------------|------|----------------------------|
| MER MASTER<br>interface master<br>nnels and<br>IT DIMMER SLAVE)<br>interface (one channel<br>32 KIT DIMMER SLAVE,<br>gnal is required) | 48V DC        | IP20 | W58xD35xH16<br>W49xD25xH21 |
| MER SLAVE<br>erface or<br>nterface slave<br>nnels)                                                                                     | 48V DC        | IP20 | W58xD35xH16<br>W49xD25xH21 |