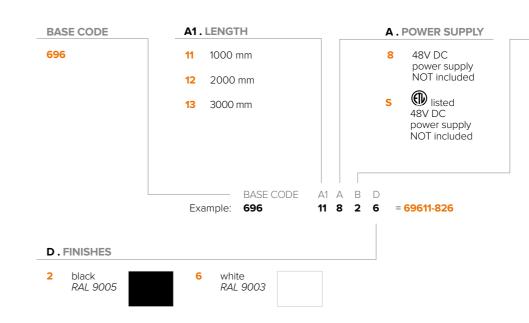

ding cable not included length Available in three lengths, from 1000 to 3000 mm / from 39.4" to 118.1". The Magnet Track System: 21 mt max and 240W max. Six electrical connectors

The Magnet Track System for North America: 42 mt/ 1653" max and 100W max.

ceiling thickness From 10 to 15 mm MAX / from 0.4" to 0.6" MAX for The Magnet Track F

- special features The system is completed by a range of ambient and accent luminaires which are
  - fixed into The Magnet Track through a magnet mounting. Dimming of two
  - channels using control units to be separately ordered as accessories
  - Dimming options depend on power supply and additional control units

1000 - 2000 - 3000 / 39.4" - 78.7" - 118.1"



\* weight referred to the 1000 mm / 39.4" length



# THE MAGNET TRACK F

### **ORDER CODE**



## ACCESSORIES



**B**.MODULE

1 master<sup>1</sup>

2 slave

<sup>1</sup>one master module is mandatory

| on                                               | dimensions mm |
|--------------------------------------------------|---------------|
| e endcaps                                        | L30xD5xH50    |
| k endcaps                                        | L30xD5xH50    |
| cal connector to connect two tracks <sup>2</sup> | L100xD25xH6   |
| connector to feed a slave track <sup>2</sup>     | L65xD25xH21   |
| ° mechanical connector <sup>2</sup>              | L30xL30xH50   |
| ° mechanical connector <sup>2</sup>              | L30xL30xH50   |
| rical connector <sup>2</sup>                     | L80xL80xH26   |
| electrical connector every two tracks            |               |