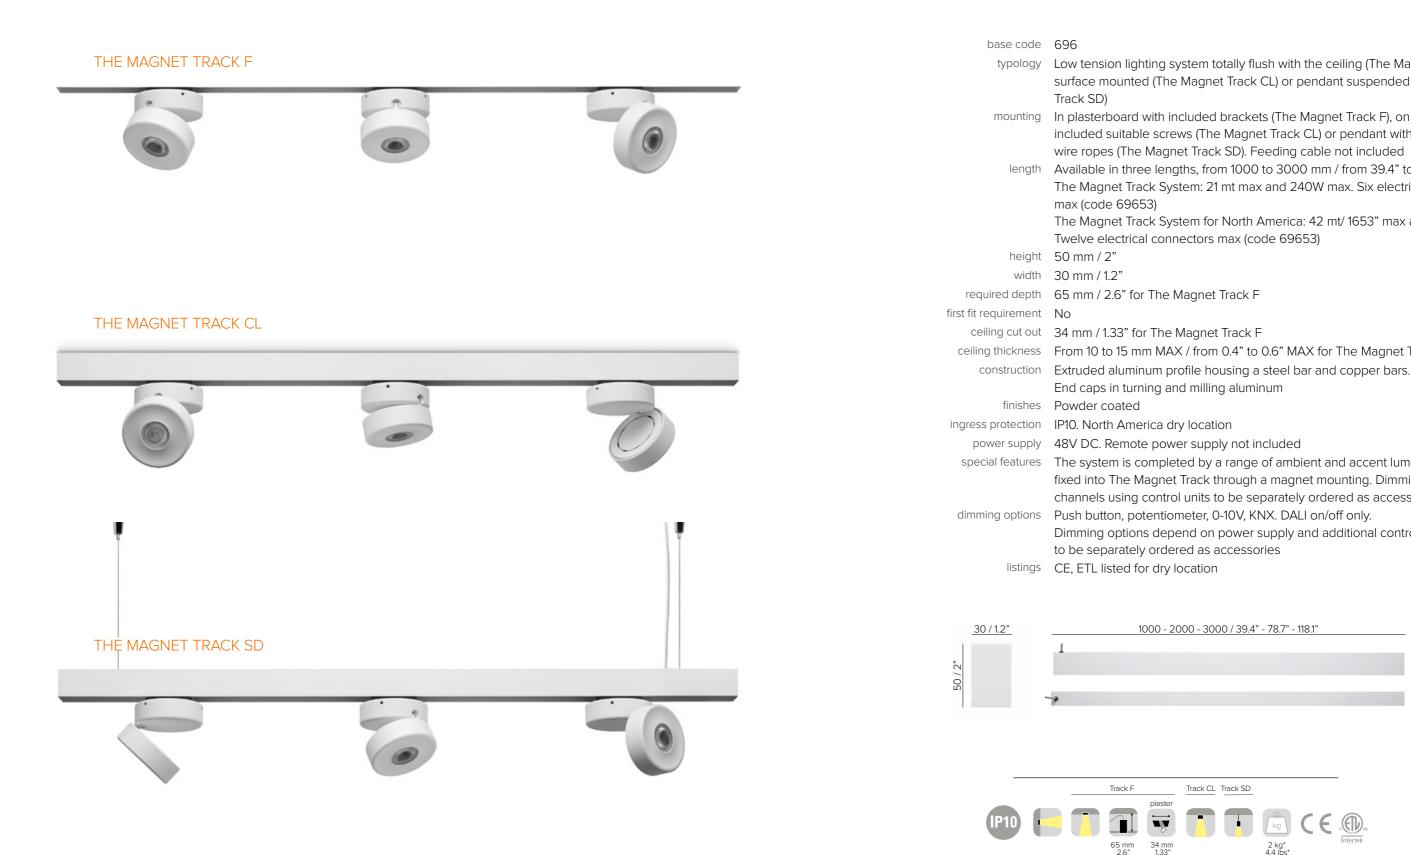

## THE MAGNET TRACK

## **SPECIFICATIONS**

www.b-light.it

typology Low tension lighting system totally flush with the ceiling (The Magnet Track F), surface mounted (The Magnet Track CL) or pendant suspended (The Magnet

mounting In plasterboard with included brackets (The Magnet Track F), on ceiling with included suitable screws (The Magnet Track CL) or pendant with included steel wire ropes (The Magnet Track SD). Feeding cable not included length Available in three lengths, from 1000 to 3000 mm / from 39.4" to 118.1". The Magnet Track System: 21 mt max and 240W max. Six electrical connectors

The Magnet Track System for North America: 42 mt/ 1653" max and 100W max.

ceiling thickness From 10 to 15 mm MAX / from 0.4" to 0.6" MAX for The Magnet Track F

- special features The system is completed by a range of ambient and accent luminaires which are
  - fixed into The Magnet Track through a magnet mounting. Dimming of two
  - channels using control units to be separately ordered as accessories
  - Dimming options depend on power supply and additional control units

1000 - 2000 - 3000 / 39.4" - 78.7" - 118.1"

\* weight referred to the 1000 mm / 39.4" length