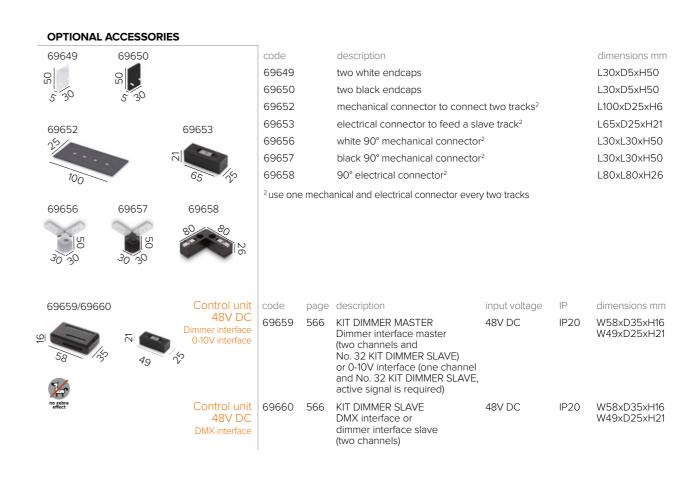

ss protection IP10. North America dry location

power supply 48V DC. Remote power supply not included

special features The system is completed by a range of ambient and accent luminaires which are

fixed into The Magnet Track through a magnet mounting. Dimming of two

channels using control units to be separately ordered as accessories

Build the state of the state of

 $\label{eq:dimming} \mbox{ dimming options } \mbox{ Push button, potentiometer, 0-10V, KNX. DALI on/off only.}$ 

Dimming options depend on power supply and additional control units

to be separately ordered as accessories

listings CE, ETL listed for dry location





<sup>\*</sup> weight referred to the 1000 mm / 39.37" length

336 337

www.b-light.it



# THE MAGNET TRACK CL

### **ORDER CODE**



#### **ACCESSORIES**



www.b-light.it 341