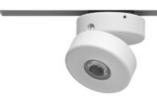

# THE MAGNET TRACK

fixed into The Magnet Track through a magnet mounting. Dimming of two

channels using control units to be separately ordered as accessories

Build the state of the state of

 $\label{eq:dimming} \mbox{ dimming options } \mbox{ Push button, potentiometer, 0-10V, KNX. DALI on/off only.}$ 