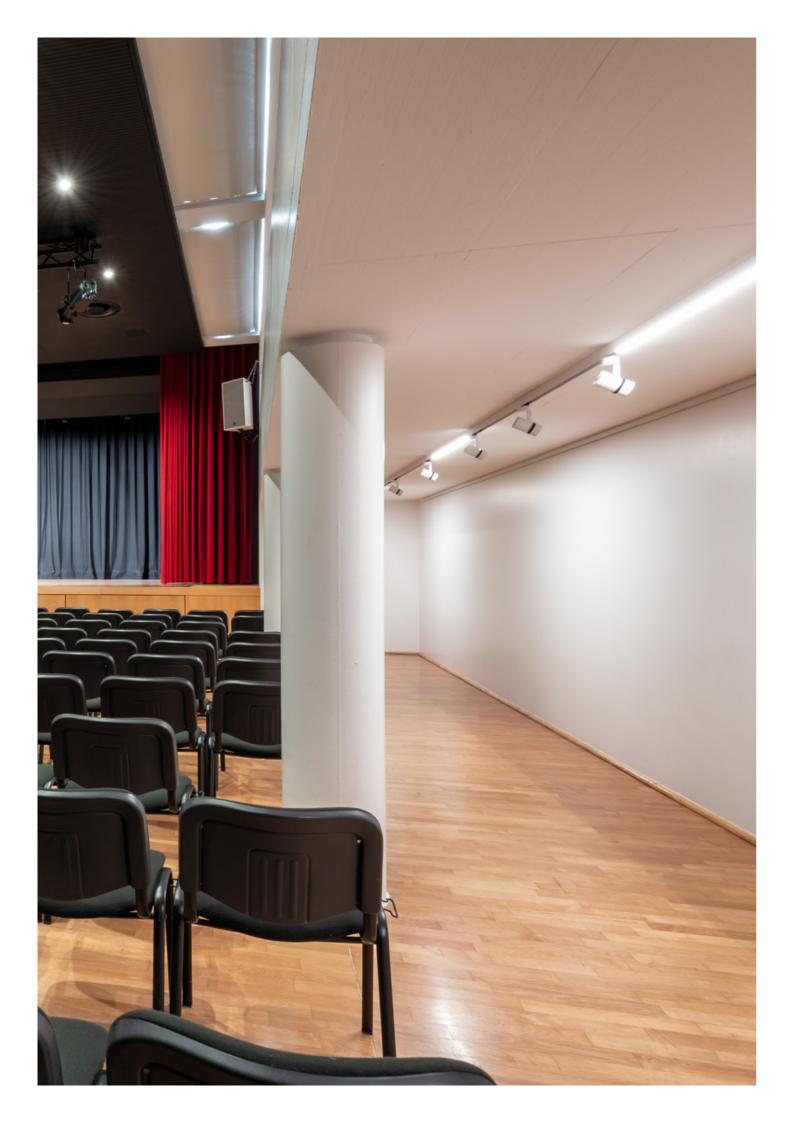

# THE MAGNET TRACK

finishes Powder coated

ingress protection IP10. North America dry location

power supply 48V DC. Remote power supply not included

special features The system is completed by a range of ambient and accent luminaires which are

fixed into The Magnet Track through a magnet mounting. Dimming of two

channels using control units to be separately ordered as accessories

Build the state of the state of

 $\label{eq:dimming} \mbox{ dimming options } \mbox{ Push button, potentiometer, 0-10V, KNX. DALI on/off only.}$ 