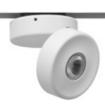

## THE MAGNET TRACK F







#### THE MAGNET TRACK CL



# THE MAGNET TRACK

#### **SPECIFICATIONS**

base code 696

 $\label{typology} \mbox{ Low tension lighting system totally flush with the ceiling (The Magnet Track F),}$ 

surface mounted (The Magnet Track CL) or pendant suspended (The Magnet

Track SD

mounting In plasterboard with included brackets (The Magnet Track F), on ceiling with

included suitable screws (The Magnet Track CL) or pendant with included steel

wire ropes (The Magnet Track SD). Feeding cable not included

length Available in three lengths, from 1000 to 3000 mm / from 39.37" to 118.11".

The Magnet Track System: 21 mt max and 240W max. Six electrical connectors

max (code 69653)

The Magnet Track System for North America: 42 mt/1653" max and 100W max.

Twelve electrical connectors max (code