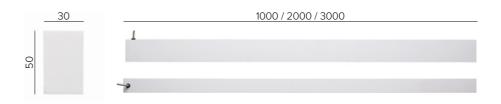

length Available in three lengths, from 1000 to 3000 mm / from 39.37" to 118.11".

The Magnet Track System: 21 mt max and 240W max. Six electrical connectors

max (code 69653)

The Magnet Track System for North America: 42 mt/1653" max and 100W max.

Twelve electrical connectors max (code 69653)

height 50 mm / 1.97"

width 30 mm / 1.18"

required depth 65 mm / 2.56" for The Magnet Track F

first fit requirement No

ceiling cut out 34 mm / 1.33" for The Magnet Track F

ceiling thickness From 10 to 15 mm MAX / from 0.39" to 0.59" MAX for The Magnet Track F

construction Extruded aluminum profile housing a steel bar and copper bars.

End caps in turning and milling aluminum