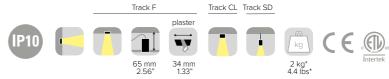

Twelve electrical connectors max (code 69653)

height 50 mm / 1.97"

width 30 mm / 1.18"

required depth 65 mm / 2.56" for The Magnet Track F

first fit requirement No

ceiling cut out 34 mm / 1.33" for The Magnet Track F

ceiling thickness From 10 to 15 mm MAX / from 0.39" to 0.59" MAX for The Magnet Track F

construction Extruded aluminum profile housing a steel bar and copper bars.

End caps in turning and milling aluminum

finishes Powder coated

ingress protection IP10. North America dry location

power supply 48V DC. Remote power supply not included

special features The system is completed by a range of ambient and accent luminaires which are