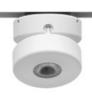

## THE MAGNET TRACK F







#### THE MAGNET TRACK CL



# THE MAGNET TRACK

#### **SPECIFICATIONS**

base code 696

 $\label{typology} \mbox{ Low tension lighting system totally flush with the ceiling (The Magnet Track F),}$ 

surface mounted (The Magnet Track CL) or pendant suspended (The Magnet

Track SD

mounting In plasterboard with included brackets (The Magnet Track F), on ceiling with

included suitable screws (The Magnet Track CL) or pendant with included steel

wire ropes (The Magnet Track SD). Feeding cable not included

length Available in three lengths, from 1000 to 3000 mm / from 39.37" to 118.11".

The Magnet Track System: 21 mt max and 240W max. Six electrical connectors

max (code 69653)

The Magnet Track System for North America: 42 mt/1653" max and 100W max.

Twelve electrical connectors max (co