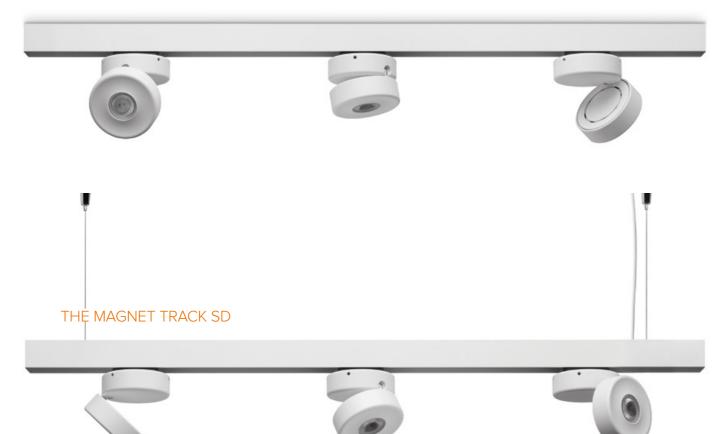

#### **SPECIFICATIONS**

base code 696

 $\label{typology} \mbox{ Low tension lighting system totally flush with the ceiling (The Magnet Track F),}$ 

surface mounted (The Magnet Track CL) or pendant suspended (The Magnet

Track SD

mounting In plasterboard with included brackets (The Magnet Track F), on ceiling with

included suitable screws (The Magnet Track CL) or pendant with included steel

wire ropes (The Magnet Track SD). Feeding cable not included

length Available in three lengths, from 1000 to 3000 mm / from 39.37" to 118.11".

The Magnet Track System: 21 mt max and 240W max. Six electrical connectors

max (code 69653)

The Magnet Track System for North America: 42 mt/1653" max and 100W max.

Twelve electrical connectors max (code 69653)

height 50 mm / 1.97"

width 30 mm / 1.18"

required depth 65 mm / 2.56" for The Magnet Track F

first fit requirement No

ceiling cut out 34 mm / 1.33" for The Magnet Track F

ceiling thickness From 10 to 15 mm MAX / from 0.39" to 0.59" MAX for The Magnet Track F

construction Extruded aluminum profile housing a steel bar and copper bars.

End caps in turning and milling aluminum