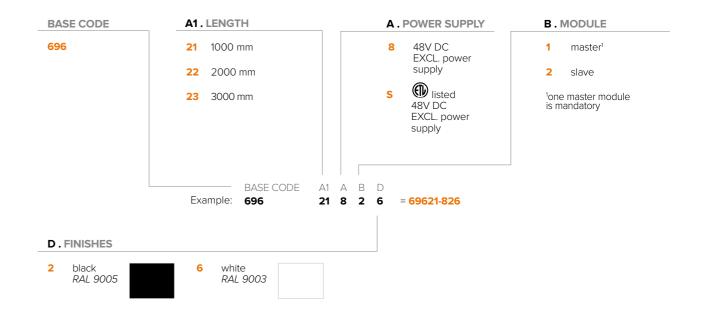

hes Powder coated

ingress protection IP10. North America dry location

power supply 48V DC. Remote power supply not included

special features The system is completed by a range of ambient and accent luminaires which are

fixed into The Magnet Track through a magnet mounting. Dimming of two

channels using control units to be separately ordered as accessories

Build the state of the state of

 $\label{eq:dimming} \mbox{ dimming options } \mbox{ Push button, potentiometer, 0-10V, KNX. DALI on/off only.}$ 

Dimming options depend on power supply and additional control units

to be separately ordered as accessories

listings CE, ETL listed for dry location





<sup>\*</sup> weight referred to the 1000 mm / 39.37" length

336 337

www.b-light.it



# THE MAGNET TRACK CL

### **ORDER CODE**



#### **ACCESSORIES**



www.b-light.it 341