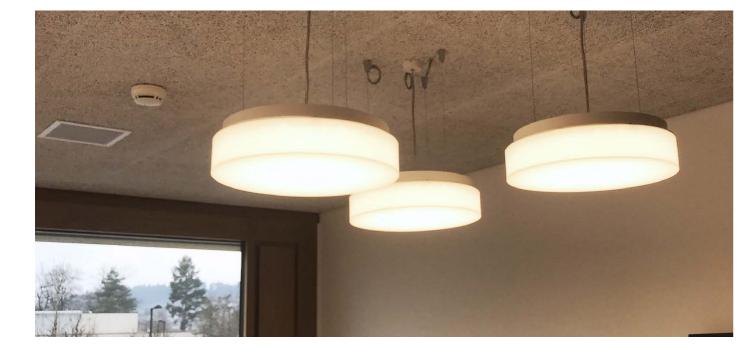

## **SPECIFICATIONS**

year 2018

project Clinic, St. Urban - Switzerland

typology Pendant luminaire with diffused light distribution

mounting To ceiling with 2000 mm steel wire ropes

diameter 360 mm / 14.17"