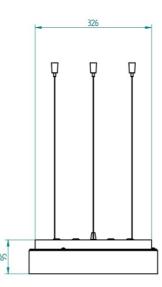

## **SPECIFICATIONS**

year 2018

project Clinic, St. Urban - Switzerland

typology Pendant luminaire with diffused light distribution

mounting To ceiling with 2000 mm steel wire ropes

diameter 360 mm / 14.17"

height 100 mm / 3.94"

construction Aluminum fixture. Diffuser in matt opal PMMA

finishes Powder coated RAL9010

ingress protection IP40

lamp quantity 1

lamp type LED array on printed circuit board. DALI power supply included