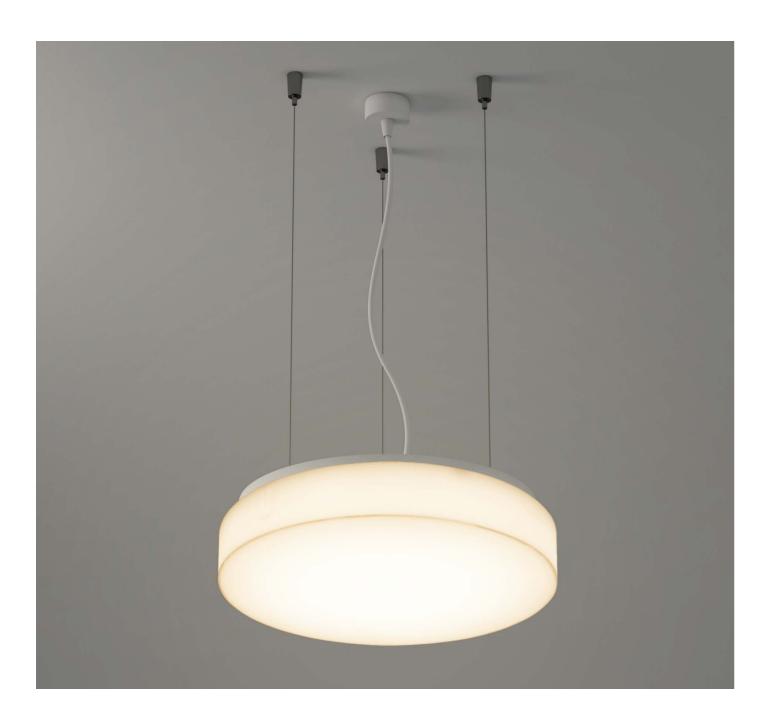

## **SPECIFICATIONS**

year 2018

project Clinic, St. Urban - Switzerland

typology Pendant luminaire with diffused light distribution

mounting To ceiling with 2000 mm steel wire ropes

diameter 360 mm / 14.17"

height 100 mm / 3.94"

construction Aluminum fixture. Diffuser in matt opal PMMA

finishes Powder coated RAL9010

ingress protection IP40

lamp quantity 1

lamp type LED array on printed circuit board. DALI power supply included

lamp wattage 27W

special features Diffuse and completely homogenous light distribution across the

entire surface. DALI dimmable

colour temperatures 3000K CRI93

lamp lumens 2740lm

lumen maintenance 50.000hrs lifetime with lumen maintenance at L70