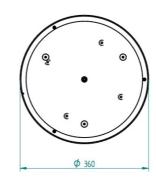

## **SPECIFICATIONS**

year 2018

project Clinic, St. Urban - Switzerland

typology Pendant luminaire with diffused light distribution

mounting To ceiling with 2000 mm steel wire ropes

diameter 360 mm / 14.17"