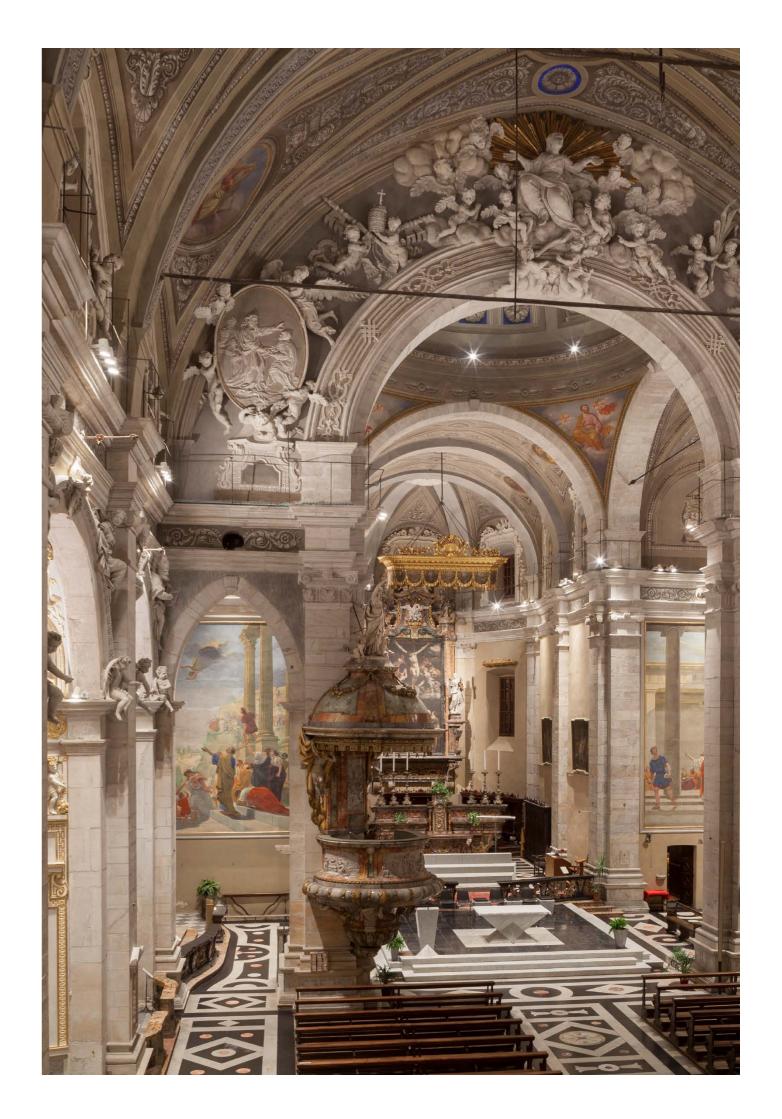

## **SPECIFICATIONS**

year 2017

project Collegiate Cathedral, Bellinzona - Switzerland

typology Projector

mounting To surface by fixing base

diameter 130 mm / 5.12" length 210 mm / 8.27"

height 287 mm / 11.30"