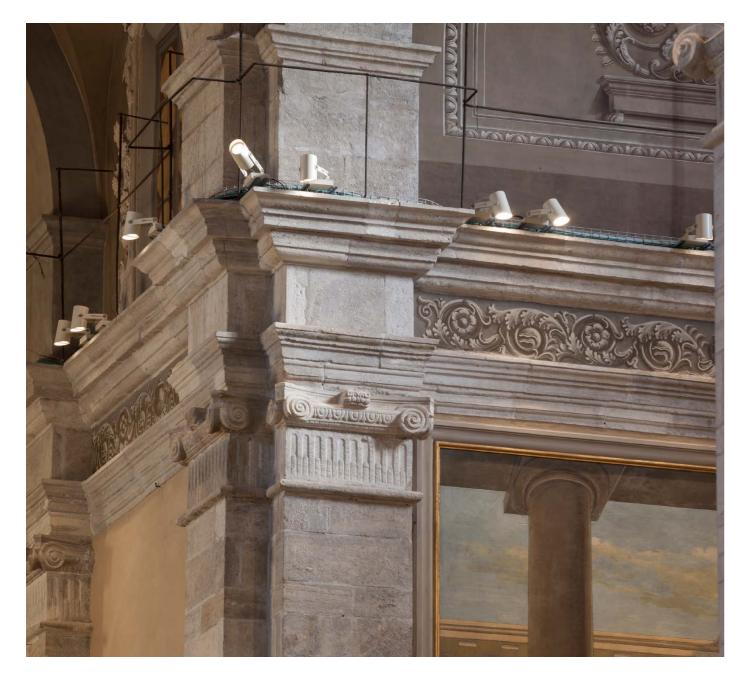

## **SPECIFICATIONS**

year 2017

project Collegiate Cathedral, Bellinzona - Switzerland

typology Projector

mounting To surface by fixing base

diameter 130 mm / 5.12" length 210 mm / 8.27"

height 287 mm / 11.30"