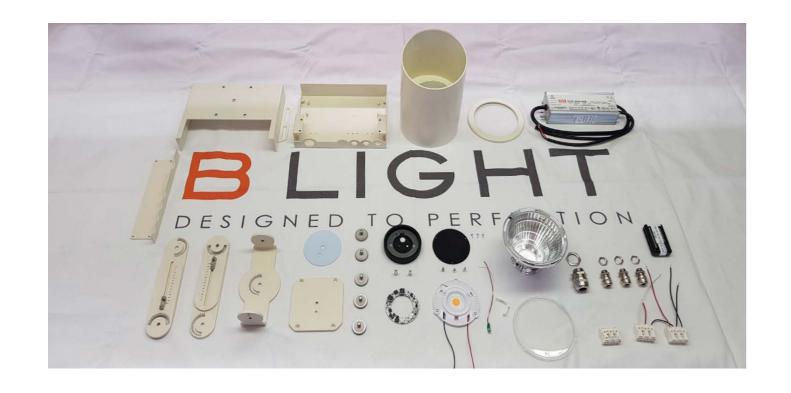

construction Fixture: extruded aluminum with integrated dissipator.

Reflector and protective glass in polycarbonate

finishes Powder coated

ingress protection IP20

lamp quantity 1

lamp type Power LED. Remote power supply integrated into the base of fixture

lamp wattage  $\,$  17W (PR2.48) or 36W (PR2.48.W) at 230V AC and DMX interface

special features Electronic control of the operating temperature that guarantees that the fixture will

last with ambient temperature up to  $60^{\circ}$  C /  $140^{\circ}$  F.