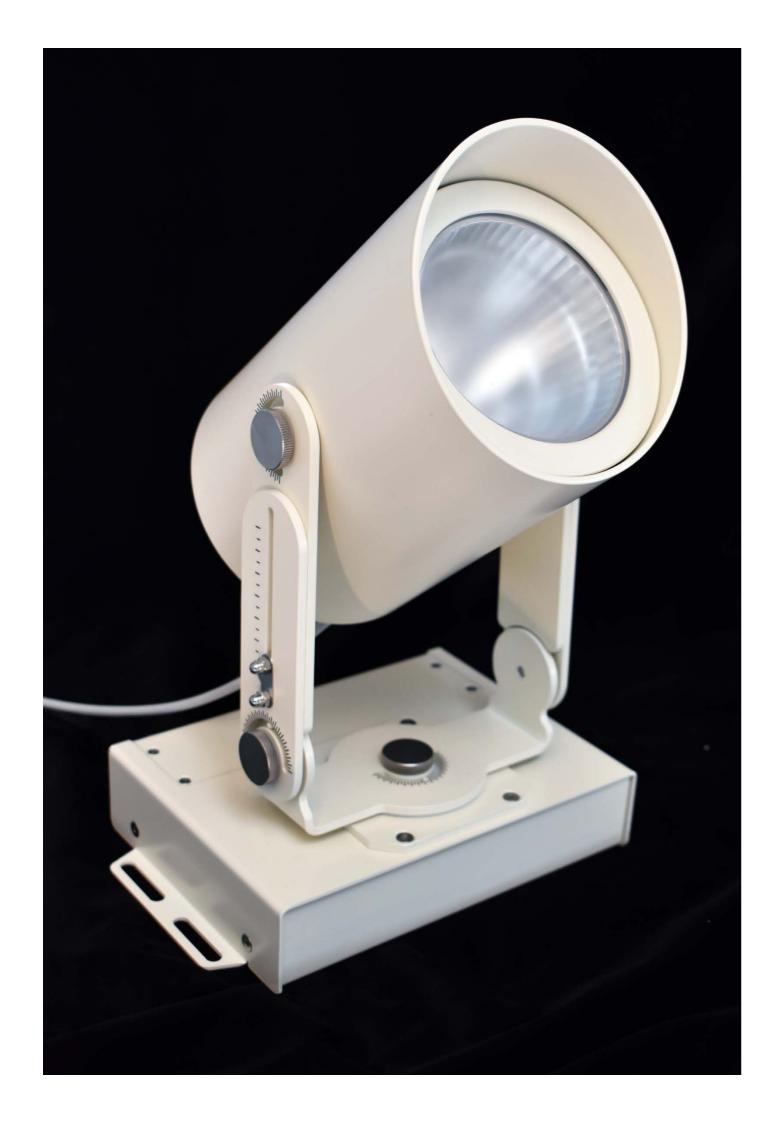

## **SPECIFICATIONS**

year 2017

project Collegiate Cathedral, Bellinzona - Switzerland

typology Projector

mounting To surface by fixing base

diameter 130 mm / 5.12" length 210 mm / 8.27"

height 287 mm / 11.30"

construction Fixture: extruded aluminum with integrated dissipator.

Reflector and protective glass in polycarbonate

finishes Powder coated

ingress protection IP20

lamp quantity 1

lamp type Power LED. Remote power supply integrated into the base of fixture

lamp wattage  $\,$  17W (PR2.48) or 36W (PR2.48.W) at 230V AC and DMX interface

special features Electronic control of the operating temperature that guarantees that the fixture will

last with ambient temperature up to  $60^{\circ}$  C /  $140^{\circ}$  F.

DMX adressable. Flicker free and no image interferences when video recording

The brackets can be extended up to 65 mm

beam angles 26° (PR2.48.M) or 52° (PR2.48.W). **Adjustable 180° on the horizontal plane and** 

double adjustability 180° on the vertical plane

colour temperatures 3000K CRI97

lamp lumens 17W: 1863lm. 36W: 3893lm

lamp efficacy lm/W 108lm/W

lumen maintenance 50.000hrs lifetime with lumen maintenance L90B10 at 85° C / 185° F