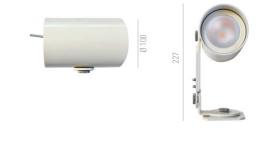

## PR1.22.M DMX PROJECTOR

| year                | 2017                           |
|---------------------|--------------------------------|
| project             | Collegiate Cathedral, Bellinz  |
| typology            | Projector                      |
| mounting            | To surface by fixing base      |
| diameter            | 100 mm / 3.94"                 |
| length              | 160 mm / 6.30"                 |
| height              | 227 mm / 8.94"                 |
| construction        | Fixture: extruded aluminum     |
|                     | Reflector and protective gla   |
| finishes            | Powder coated                  |
| ingress protection  | IP20                           |
| lamp quantity       | 1                              |
| lamp type           | Power LED. Remote powers       |
| lamp wattage        | 17W at 48V DC                  |
| special features    | Electronic control of the oper |
|                     | last with ambient temperature  |
|                     | DMX adressable. Flicker fre    |
|                     | The brackets can be extend     |
| beam angles         | 26°. Adjustable 180° on the    |
|                     | the vertical plane             |
| colour temperatures | 3000K CRI97                    |
| lamp lumens         |                                |
| lamp efficacy lm/W  |                                |
| lumen maintenance   | 50.000hrs lifetime with lume   |
| dimming options     | DMX                            |
| certifications      | CE                             |