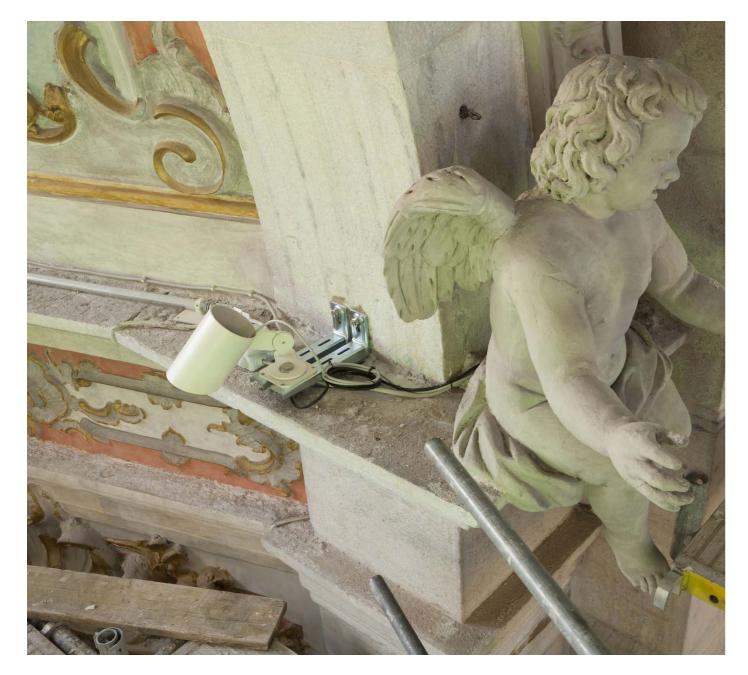

## PR1.22.M DMX PROJECTOR

| year                | 2017                           |
|---------------------|--------------------------------|
| project             | Collegiate Cathedral, Bellinz  |
| typology            | Projector                      |
| mounting            | To surface by fixing base      |
| diameter            | 100 mm / 3.94"                 |
| length              | 160 mm / 6.30"                 |
| height              | 227 mm / 8.94"                 |
| construction        | Fixture: extruded aluminum     |
|                     | Reflector and protective gla   |
| finishes            | Powder coated                  |
| ingress protection  | IP20                           |
| lamp quantity       | 1                              |
| lamp type           | Power LED. Remote powers       |
| lamp wattage        | 17W at 48V DC                  |
| special features    | Electronic control of the oper |
|                     | last with ambient temperature  |
|                     | DMX adressable. Flicker fre    |
|                     | The brackets can be extend     |
| beam angles         | 26°. Adjustable 180° on the    |
|                     | the vertical plane             |
| colour temperatures | 3000K CRI97                    |
| lamp lumens         |                                |
| lamp efficacy lm/W  |                                |
| lumen maintenance   | 50.000hrs lifetime with lume   |
| dimming options     | DMX                            |
| certifications      | CE                             |

## SPECIFICATIONS

nzona - Switzerland

with integrated dissipator. ass in polycarbonate

supply

erating temperature that guarantees that the fixture will re up to 60° C / 140° F.

ee and no image interferences when video recording. ded up to 65 mm

e horizontal plane and double adjustability 180° on

nen maintenance L90B10 at 85° C / 185° F