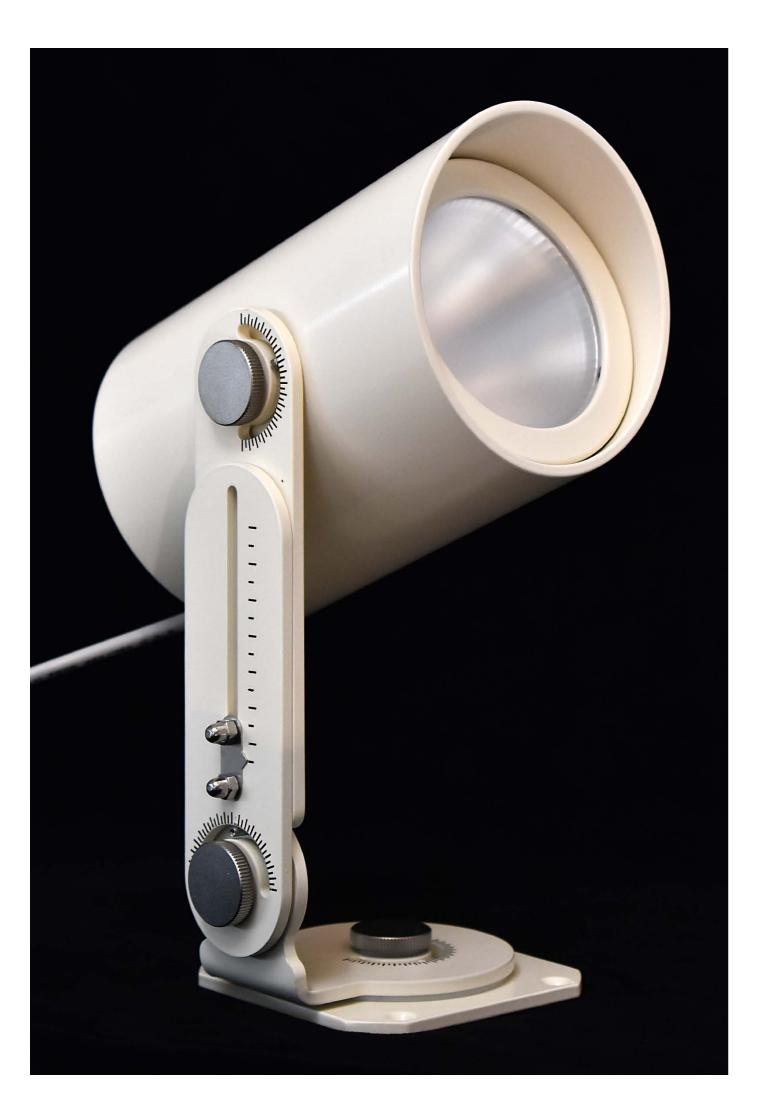

## PR1.22.M DMX PROJECTOR

| year                | 2017                           |
|---------------------|--------------------------------|
| project             | Collegiate Cathedral, Bellinz  |
| typology            | Projector                      |
| mounting            | To surface by fixing base      |
| diameter            | 100 mm / 3.94"                 |
| length              | 160 mm / 6.30"                 |
| height              | 227 mm / 8.94"                 |
| construction        | Fixture: extruded aluminum     |
|                     | Reflector and protective gla   |
| finishes            | Powder coated                  |
| ingress protection  | IP20                           |
| lamp quantity       | 1                              |
| lamp type           | Power LED. Remote powers       |
| lamp wattage        | 17W at 48V DC                  |
| special features    | Electronic control of the oper |
|                     | last with ambient temperature  |
|                     | DMX adressable. Flicker fre    |
|                     | The brackets can be extend     |
| beam angles         | 26°. Adjustable 180° on the    |
|                     | the vertical plane             |
| colour temperatures | 3000K CRI97                    |
| lamp lumens         |                                |
| lamp efficacy lm/W  |                                |
| lumen maintenance   | 50.000hrs lifetime with lume   |
| dimming options     | DMX                            |
| certifications      | CE                             |

## SPECIFICATIONS

nzona - Switzerland

with integrated dissipator. ass in polycarbonate

supply

erating temperature that guarantees that the fixture will re up to 60° C / 140° F.

ee and no image interferences when video recording. ded up to 65 mm