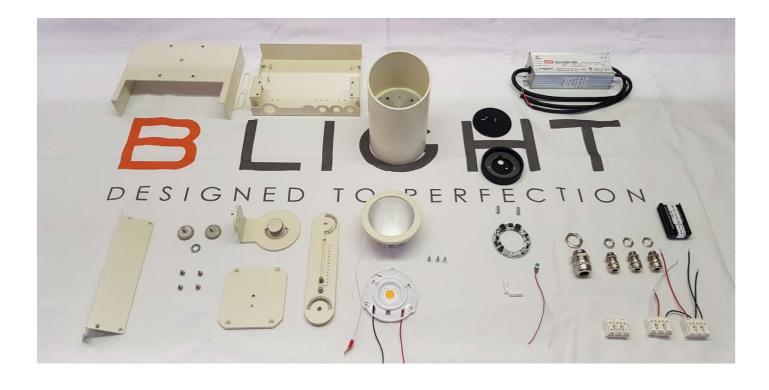

## PR1.22.M DMX PROJECTOR

| year                | 2017                           |
|---------------------|--------------------------------|
| project             | Collegiate Cathedral, Bellinz  |
| typology            | Projector                      |
| mounting            | To surface by fixing base      |
| diameter            | 100 mm / 3.94"                 |
| length              | 160 mm / 6.30"                 |
| height              | 227 mm / 8.94"                 |
| construction        | Fixture: extruded aluminum     |
|                     | Reflector and protective gla   |
| finishes            | Powder coated                  |
| ingress protection  | IP20                           |
| lamp quantity       | 1                              |
| lamp type           | Power LED. Remote powers       |
| lamp wattage        | 17W at 48V DC                  |
| special features    | Electronic control of the oper |
|                     | last with ambient temperature  |
|                     | DMX adressable. Flicker fre    |
|                     | The brackets can be extend     |
| beam angles         | 26°. Adjustable 180° on the    |
|                     | the vertical plane             |
| colour temperatures | 3000K CRI97                    |
| lamp lumens         |                                |
| lamp efficacy lm/W  |                                |
| lumen maintenance   | 50.000hrs lifetime with lume   |
| dimming options     | DMX                            |
| certifications      | CE                             |

## SPECIFICATIONS

nzona - Switzerland

with integrated dissipator. ass in polycarbonate

supply

erating temperature that guarantees that the fixture will re up to 60° C / 140° F.

ee and no image interferences when video recording. ded up to 65 mm