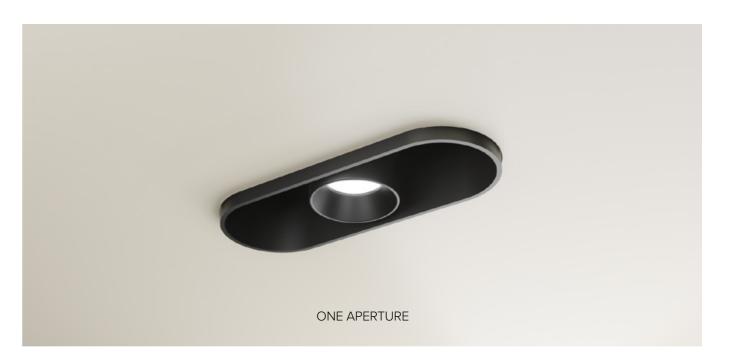

## **SPECIFICATIONS**

| base code          | 64052 (one aperture), 640      |
|--------------------|--------------------------------|
| typology           | Trimless oval downlight        |
| mounting           | On wood panels, flush with     |
|                    | to 7 mm / 0.28"                |
| length             | 98 mm / 3.86"                  |
| width              | 78 mm / 3.07"                  |
| height             | 40 mm / 1.57"                  |
| required depth     | 70 mm / 2.76"                  |
| ceiling cut out    | 38 mm x 98 mm / 1.50" x 3      |
| construction       | Fixture and bezel: turning a   |
| finishes           | Anodized or powder coate       |
| ingress protection | IP40 or IP65                   |
| lamp type          | LED array on printed circui    |
| lamp wattage       | 3W (one aperture), 6W (two     |
| lamp lumens        | 200lm per light                |
| delivered lumens   | 160lm per light                |
| lumen maintenance  | 50.000h L85                    |
| beam               | 15°, 34°, 40°                  |
| kelvin             | Red, 2700K CRI93, 3000K        |
| special features   | Red light for night navigatior |
|                    | Protection against wrong co    |
| dimming options    | Maximum input voltage PV       |
|                    | Push button, potentiomete      |
|                    | Dimming options depend of      |
|                    | separately ordered as acce     |
| listings           | CE                             |