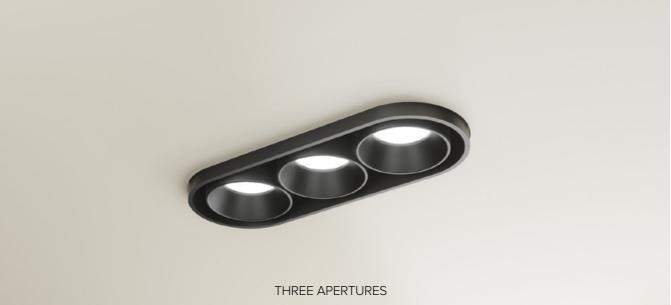

## **SPECIFICATIONS**

| base code          | 64052 (one aperture), 640      |
|--------------------|--------------------------------|
| typology           | Trimless oval downlight        |
| mounting           | On wood panels, flush with     |
|                    | to 7 mm / 0.28"                |
| length             | 98 mm / 3.86"                  |
| width              | 78 mm / 3.07"                  |
| height             | 40 mm / 1.57"                  |
| required depth     | 70 mm / 2.76"                  |
| ceiling cut out    | 38 mm x 98 mm / 1.50" x 3      |
| construction       | Fixture and bezel: turning a   |
| finishes           | Anodized or powder coate       |
| ingress protection | IP40 or IP65                   |
| lamp type          | LED array on printed circui    |
| lamp wattage       | 3W (one aperture), 6W (two     |
| lamp lumens        | 200lm per light                |
| delivered lumens   | 160lm per light                |
| lumen maintenance  | 50.000h L85                    |
| beam               | 15°, 34°, 40°                  |
| kelvin             | Red, 2700K CRI93, 3000K        |
| special features   | Red light for night navigatior |
|                    | Protection against wrong co    |
| dimming options    | Maximum input voltage PV       |
|                    | Push button, potentiomete      |
|                    | Dimming options depend of      |
|                    | separately ordered as acce     |
| listings           | CE                             |