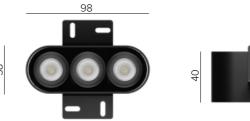

## **SPECIFICATIONS**

| base code          | 64052 (one aperture), 640      |
|--------------------|--------------------------------|
| typology           | Trimless oval downlight        |
| mounting           | On wood panels, flush with     |
|                    | to 7 mm / 0.28"                |
| length             | 98 mm / 3.86"                  |
| width              | 78 mm / 3.07"                  |
| height             | 40 mm / 1.57"                  |
| required depth     | 70 mm / 2.76"                  |
| ceiling cut out    | 38 mm x 98 mm / 1.50" x 3      |
| construction       | Fixture and bezel: turning a   |
| finishes           | Anodized or powder coate       |
| ingress protection | IP40 or IP65                   |
| lamp type          | LED array on printed circui    |
| lamp wattage       | 3W (one aperture), 6W (two     |
| lamp lumens        | 200lm per light                |
| delivered lumens   | 160lm per light                |
| lumen maintenance  | 50.000h L85                    |
| beam               | 15°, 34°, 40°                  |
| kelvin             | Red, 2700K CRI93, 3000K        |
| special features   | Red light for night navigatior |
|                    | Protection against wrong co    |
| dimming options    | Maximum input voltage PV       |
|                    | Push button, potentiomete      |
|                    | Dimming options depend of      |
|                    | separately ordered as acce     |
| listings           | CE                             |

PROTRUDING 7 MM FROM SURFACE

053 (two apertures), 64054 (three apertures)

th the surface or protruding from the surface up

3.86" (to be confirmed) and milling aluminum. Lens: PMMA ed when painted. Heat sink anodized