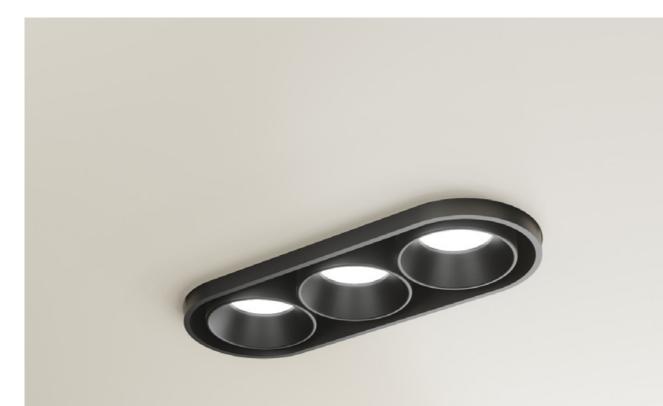

# NICOLE

## **SPECIFICATIONS**

| base code          | 64052 (one aperture), 640      |
|--------------------|--------------------------------|
| typology           | Trimless oval downlight        |
| mounting           | On wood panels, flush with     |
|                    | to 7 mm / 0.28"                |
| length             | 98 mm / 3.86"                  |
| width              | 78 mm / 3.07"                  |
| height             | 40 mm / 1.57"                  |
| required depth     | 70 mm / 2.76"                  |
| ceiling cut out    | 38 mm x 98 mm / 1.50" x 3      |
| construction       | Fixture and bezel: turning a   |
| finishes           | Anodized or powder coate       |
| ingress protection | IP40 or IP65                   |
| lamp type          | LED array on printed circui    |
| lamp wattage       | 3W (one aperture), 6W (two     |
| lamp lumens        | 200lm per light                |
| delivered lumens   | 160lm per light                |
| lumen maintenance  | 50.000h L85                    |
| beam               | 15°, 34°, 40°                  |
| kelvin             | Red, 2700K CRI93, 3000K        |
| special features   | Red light for night navigatior |
|                    | Protection against wrong co    |
| dimming options    | Maximum input voltage PV       |
|                    | Push button, potentiomete      |
|                    | Dimming options depend of      |
|                    | separately ordered as acce     |
| listings           | CE                             |

PROTRUDING 7 MM FROM SURFACE

053 (two apertures), 64054 (three apertures)

th the surface or protruding from the surface up

3.86" (to be confirmed) and milling aluminum. Lens: PMMA ed when painted. Heat sink anodized