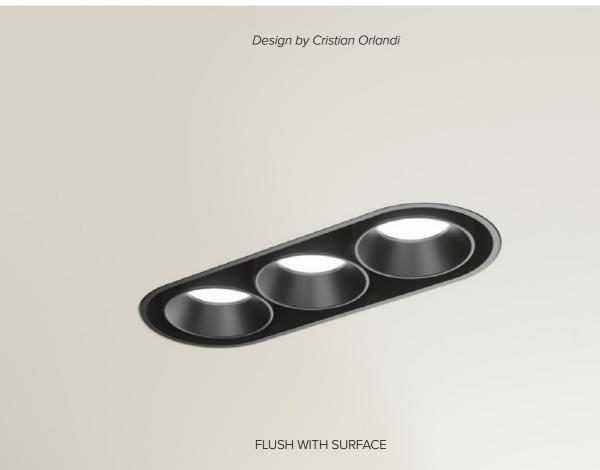

# NICOLE

## **SPECIFICATIONS**

| base code          | 64052 (one aperture), 640      |
|--------------------|--------------------------------|
| typology           | Trimless oval downlight        |
| mounting           | On wood panels, flush with     |
|                    | to 7 mm / 0.28"                |
| length             | 98 mm / 3.86"                  |
| width              | 78 mm / 3.07"                  |
| height             | 40 mm / 1.57"                  |
| required depth     | 70 mm / 2.76"                  |
| ceiling cut out    | 38 mm x 98 mm / 1.50" x 3      |
| construction       | Fixture and bezel: turning a   |
| finishes           | Anodized or powder coate       |
| ingress protection | IP40 or IP65                   |
| lamp type          | LED array on printed circui    |
| lamp wattage       | 3W (one aperture), 6W (two     |
| lamp lumens        | 200lm per light                |
| delivered lumens   | 160lm per light                |
| lumen maintenance  | 50.000h L85                    |
| beam               | 15°, 34°, 40°                  |
| kelvin             | Red, 2700K CRI93, 3000K        |
| special features   | Red light for night navigatior |
|                    | Protection against wrong co    |
| dimming options    | Maximum input voltage PV       |
|                    | Push button, potentiomete      |
|                    | Dimming options depend of      |
|                    | separately ordered as acce     |
| listings           | CE                             |

PROTRUDING 7 MM FROM SURFACE

053 (two apertures), 64054 (three apertures)

th the surface or protruding from the surface up

3.86" (to be confirmed) and milling aluminum. Lens: PMMA ed when painted. Heat sink anodized