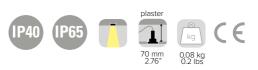

## **SPECIFICATIONS**

| base code          | 64052 (one aperture), 640      |
|--------------------|--------------------------------|
| typology           | Trimless oval downlight        |
| mounting           | On wood panels, flush with     |
|                    | to 7 mm / 0.28"                |
| length             | 98 mm / 3.86"                  |
| width              | 78 mm / 3.07"                  |
| height             | 40 mm / 1.57"                  |
| required depth     | 70 mm / 2.76"                  |
| ceiling cut out    | 38 mm x 98 mm / 1.50" x 3      |
| construction       | Fixture and bezel: turning a   |
| finishes           | Anodized or powder coate       |
| ingress protection | IP40 or IP65                   |
| lamp type          | LED array on printed circui    |
| lamp wattage       | 3W (one aperture), 6W (two     |
| lamp lumens        | 200lm per light                |
| delivered lumens   | 160lm per light                |
| lumen maintenance  | 50.000h L85                    |
| beam               | 15°, 34°, 40°                  |
| kelvin             | Red, 2700K CRI93, 3000K        |
| special features   | Red light for night navigatior |
|                    | Protection against wrong co    |
| dimming options    | Maximum input voltage PV       |
|                    | Push button, potentiomete      |
|                    | Dimming options depend of      |
|                    | separately ordered as acce     |
| listings           | CE                             |