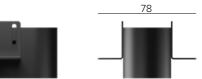

## **SPECIFICATIONS**

| base code          | 64052 (one aperture), 640      |
|--------------------|--------------------------------|
| typology           | Trimless oval downlight        |
| mounting           | On wood panels, flush with     |
|                    | to 7 mm / 0.28"                |
| length             | 98 mm / 3.86"                  |
| width              | 78 mm / 3.07"                  |
| height             | 40 mm / 1.57"                  |
| required depth     | 70 mm / 2.76"                  |
| ceiling cut out    | 38 mm x 98 mm / 1.50" x 3      |
| construction       | Fixture and bezel: turning a   |
| finishes           | Anodized or powder coate       |
| ingress protection | IP40 or IP65                   |
| lamp type          | LED array on printed circui    |
| lamp wattage       | 3W (one aperture), 6W (two     |
| lamp lumens        | 200lm per light                |
| delivered lumens   | 160lm per light                |
| lumen maintenance  | 50.000h L85                    |
| beam               | 15°, 34°, 40°                  |
| kelvin             | Red, 2700K CRI93, 3000K        |
| special features   | Red light for night navigatior |
|                    | Protection against wrong co    |
| dimming options    | Maximum input voltage PV       |
|                    | Push button, potentiomete      |
|                    | Dimming options depend of      |
|                    | separately ordered as acce     |
| listings           | CE                             |