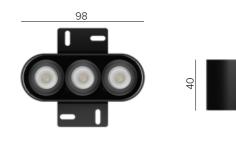

## **SPECIFICATIONS**

| base code          | 64052 (one aperture), 640      |
|--------------------|--------------------------------|
| typology           | Trimless oval downlight        |
| mounting           | On wood panels, flush with     |
|                    | to 7 mm / 0.28"                |
| length             | 98 mm / 3.86"                  |
| width              | 78 mm / 3.07"                  |
| height             | 40 mm / 1.57"                  |
| required depth     | 70 mm / 2.76"                  |
| ceiling cut out    | 38 mm x 98 mm / 1.50" x 3      |
| construction       | Fixture and bezel: turning a   |
| finishes           | Anodized or powder coate       |
| ingress protection | IP40 or IP65                   |
| lamp type          | LED array on printed circui    |
| lamp wattage       | 3W (one aperture), 6W (two     |
| lamp lumens        | 200lm per light                |
| delivered lumens   | 160lm per light                |
| lumen maintenance  | 50.000h L85                    |
| beam               | 15°, 34°, 40°                  |
| kelvin             | Red, 2700K CRI93, 3000K        |
| special features   | Red light for night navigatior |
|                    | Protection against wrong co    |
| dimming options    | Maximum input voltage PV       |
|                    | Push button, potentiomete      |
|                    | Dimming options depend of      |
|                    | separately ordered as acce     |
| listings           | CE                             |

PROTRUDING 7 MM FROM SURFACE

053 (two apertures), 64054 (three apertures)

th the surface or protruding from the surface up

3.86" (to be confirmed) and milling aluminum. Lens: PMMA ed when painted. Heat sink anodized