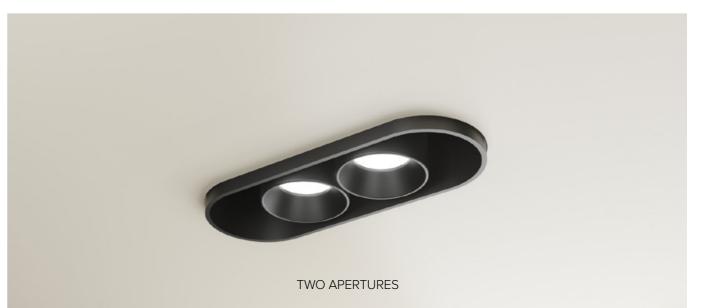

## **SPECIFICATIONS**

| base code          | 64052 (one aperture), 640      |
|--------------------|--------------------------------|
| typology           | Trimless oval downlight        |
| mounting           | On wood panels, flush with     |
|                    | to 7 mm / 0.28"                |
| length             | 98 mm / 3.86"                  |
| width              | 78 mm / 3.07"                  |
| height             | 40 mm / 1.57"                  |
| required depth     | 70 mm / 2.76"                  |
| ceiling cut out    | 38 mm x 98 mm / 1.50" x 3      |
| construction       | Fixture and bezel: turning a   |
| finishes           | Anodized or powder coate       |
| ingress protection | IP40 or IP65                   |
| lamp type          | LED array on printed circui    |
| lamp wattage       | 3W (one aperture), 6W (two     |
| lamp lumens        | 200lm per light                |
| delivered lumens   | 160lm per light                |
| lumen maintenance  | 50.000h L85                    |
| beam               | 15°, 34°, 40°                  |
| kelvin             | Red, 2700K CRI93, 3000K        |
| special features   | Red light for night navigatior |
|                    | Protection against wrong co    |
| dimming options    | Maximum input voltage PV       |
|                    | Push button, potentiomete      |
|                    | Dimming options depend of      |
|                    | separately ordered as acce     |
| listings           | CE                             |