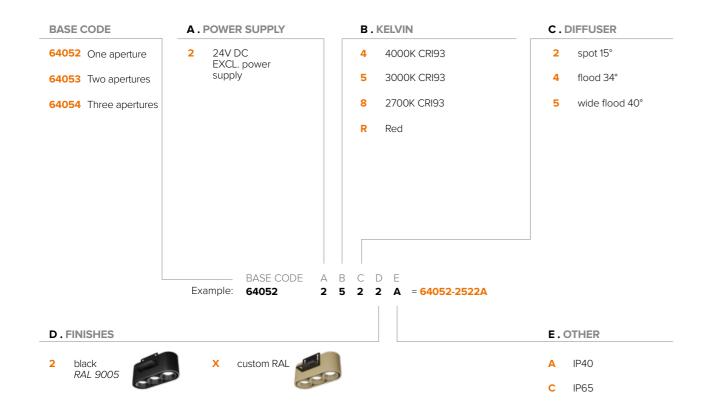

### **ORDER CODE**

## **SPECIFICATIONS**

| base code          | 64052 (one aperture), 640      |
|--------------------|--------------------------------|
| typology           | Trimless oval downlight        |
| mounting           | On wood panels, flush with     |
|                    | to 7 mm / 0.28"                |
| length             | 98 mm / 3.86"                  |
| width              | 78 mm / 3.07"                  |
| height             | 40 mm / 1.57"                  |
| required depth     | 70 mm / 2.76"                  |
| ceiling cut out    | 38 mm x 98 mm / 1.50" x 3      |
| construction       | Fixture and bezel: turning a   |
| finishes           | Anodized or powder coate       |
| ingress protection | IP40 or IP65                   |
| lamp type          | LED array on printed circui    |
| lamp wattage       | 3W (one aperture), 6W (two     |
| lamp lumens        | 200lm per light                |
| delivered lumens   | 160lm per light                |
| lumen maintenance  | 50.000h L85                    |
| beam               | 15°, 34°, 40°                  |
| kelvin             | Red, 2700K CRI93, 3000K        |
| special features   | Red light for night navigatior |
|                    | Protection against wrong co    |
| dimming options    | Maximum input voltage PV       |
|                    | Push button, potentiomete      |
|                    | Dimming options depend of      |
|                    | separately ordered as acce     |
| listings           | CE                             |

it board. Remote power supply apertures) or 9W (three apertures) at 24V DC CRI93 and 4000K CRI93 / 2 step MacAdam ellipse on. connections - Two wires dimming WM frequency: 500 Hz. er, 0-10V, DALI. on power supply and additional control units to be cessories

PROTRUDING 7 MM FROM SURFACE

053 (two apertures), 64054 (three apertures)

th the surface or protruding from the surface up

3.86" (to be confirmed) and milling aluminum. Lens: PMMA ed when painted. Heat sink anodized