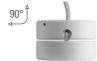

lamp wattage 6W at 48V DC and 500 mA. North America 6W at 24V DC and 5W at 350 mA

(48V DC for The Magnet Track)

lamp lumens 630lm

delivered lumens 440lm (3000K CRI93, 36°)

lumen maintenance 50.000h L90

beam 16°, 36°, 45°. Adjustable 355° on the horizontal plane and 90° on the vertical plane kelvin 2200K CRI80, 2200K CRI93, 2700K CRI93, 3000K CRI93 / 3 step MacAdam ellipse