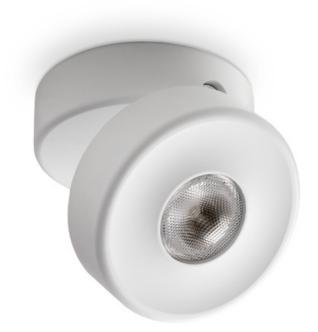

## **MUSHROOM MINI**

### **SPECIFICATIONS**

base code 65205

typology Projector

mounting To surface using mounting plate or into The Magnet Track through

a magnetic fixing

diameter 74 mm / 2.9"

height 46 mm / 1.8" - 79 mm / 3.1"

construction Fixture: turning and milling aluminum. Lens: PMMA

finishes Powder coated

ingress protection IP30. North America dry location

lamp type LED array on printed circuit board. Remote power supply not included