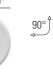

lamp wattage 6W at 48V DC and 500 mA. North America 6W at 24V DC and 5W at 350 mA

(48V DC for The Magnet Track)

lamp lumens 630lm

delivered lumens 440lm (3000K CRI93, 36°)

lumen maintenance 50.000h L90

beam 16°, 36°, 45°. Adjustable 355° on the horizontal plane and 90° on the vertical plane kelvin 2200K CRI80, 2200K CRI93, 2700K CRI93, 3000K CRI93 / 3 step MacAdam ellipse