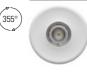

lamp wattage 6W at 48V DC and 500 mA. North America 6W at 24V DC and 5W at 350 mA

(48V DC for The Magnet Track)

lamp lumens 630lm

delivered lumens 440lm (3000K CRI93, 36°)

lumen maintenance 50.000h L90

beam 16°, 36°, 45°. Adjustable 355° on the horizontal plane and 90° on the vertical plane kelvin 2200K CRI80, 2200K CRI93, 2700K CRI93, 3000K CRI93 / 3 step MacAdam ellipse