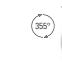

lamp wattage 6W at 48V DC and 500 mA. North America 6W at 24V DC and 5W at 350 mA

(48V DC for The Magnet Track)

lamp lumens 630lm

delivered lumens 440lm (3000K CRI93, 36°)

lumen maintenance 50.000h L90

beam 16°, 36°, 45°. Adjustable 355° on the horizontal plane and 90° on the vertical plane kelvin 2200K CRI80, 2200K CRI93, 2700K CRI93, 3000K CRI93 / 3 step MacAdam ellipse