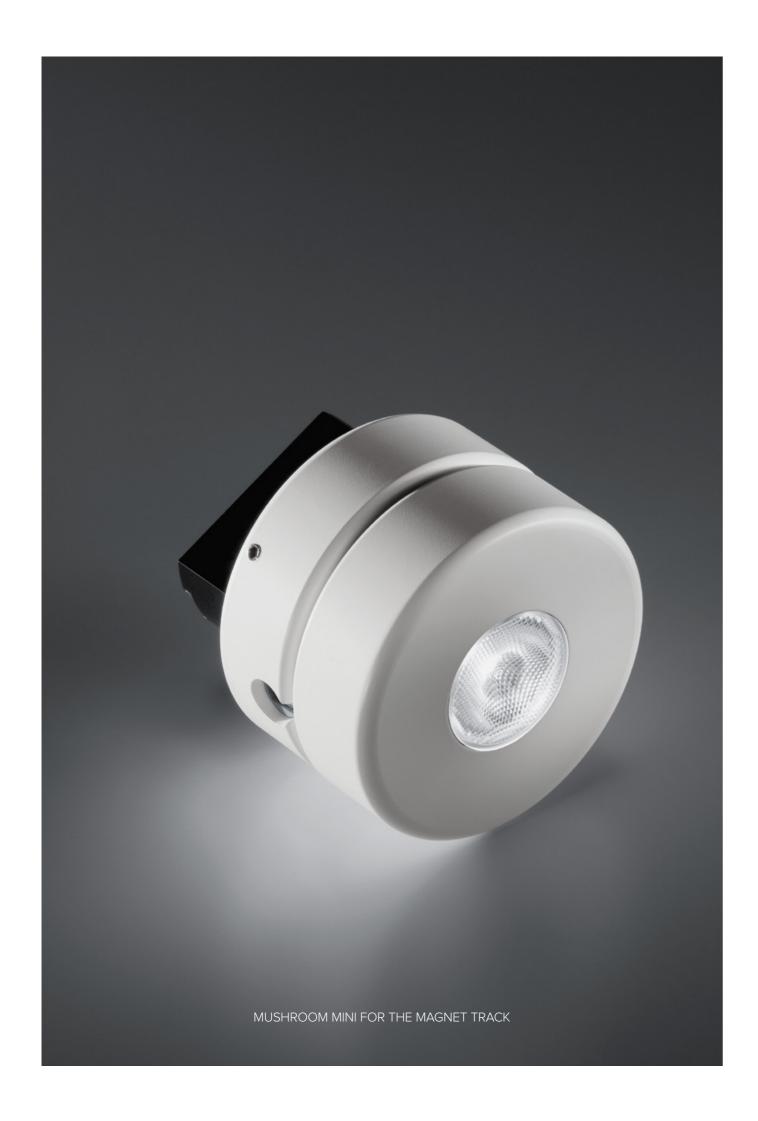

## **MUSHROOM MINI**

### **SPECIFICATIONS**

base code 65205

typology Projector

mounting To surface using mounting plate or into The Magnet Track through

a magnetic fixing

diameter 74 mm / 2.9"

height 46 mm / 1.8" - 79 mm / 3.1"

construction Fixture: turning and milling aluminum. Lens: PMMA

finishes Powder coated

ingress protection IP30. North America dry location

lamp type LED array on printed circuit board. Remote power supply not included

lamp wattage 6W at 48V DC and 500 mA. North America 6W at 24V DC and 5W at 350 mA

(48V DC for The Magnet Track)

lamp lumens 630lm

delivered lumens 440lm (3000K CRI93, 36°)

lumen maintenance 50.000h L90

beam 16°, 36°, 45°. Adjustable 355° on the horizontal plane and 90° on the vertical plane kelvin 2200K CRI80, 2200K CRI93, 2700K CRI93, 3000K CRI93 / 3 step MacAdam ellipse

special features Unpolarized electronic system (24V DC: reverse polarity protection) - Safe wiring.

48V DC, 24V DC: Thermal Sensor - Two wires dimming

dimming options Push button, potentiometer, 0-10V, DALI, DMX, KNX.

#### THE MAGNET TRACK

Ø 74 / 2.9"

www.b-light.it 361