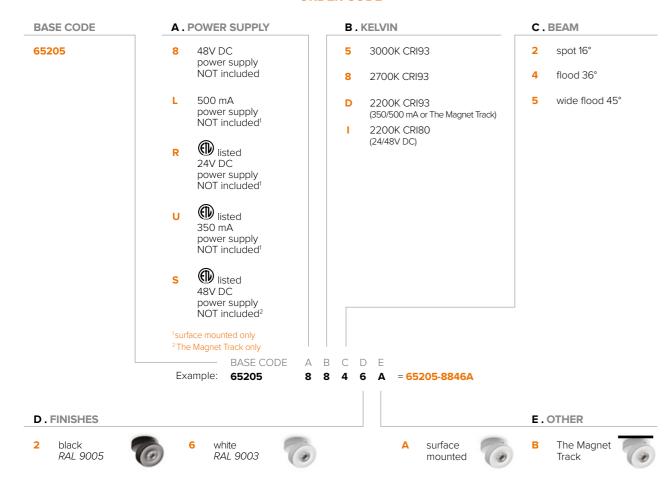

e Magnet Track)

lamp lumens 630lm

delivered lumens 440lm (3000K CRI93, 36°)

lumen maintenance 50.000h L90

beam 16°, 36°, 45°. Adjustable 355° on the horizontal plane and 90° on the vertical plane kelvin 2200K CRI80, 2200K CRI93, 2700K CRI93, 3000K CRI93 / 3 step MacAdam ellipse

special features Unpolarized electronic system (24V DC: reverse polarity protection) - Safe wiring.

48V DC, 24V DC: Thermal Sensor - Two wires dimming

dimming options Push button, potentiometer, 0-10V, DALI, DMX, KNX.

Dimming options depend on power supply and additional control units to be

separately ordered as accessories

listings CE, ETL listed for dry location

#### SURFACE MOUNTED

#### THE MAGNET TRACK

Ø 74 / 2.9"

























www.b-light.it 361

# **MUSHROOM MINI**

### **ORDER CODE**





# **MUSHROOM MINI**

### **ACCESSORIES**

| REQUIRED ACCESSORIES - NOT INCLUDED                                                             |                                                                                                              |                     |               |                        |      |               |
|-------------------------------------------------------------------------------------------------|--------------------------------------------------------------------------------------------------------------|---------------------|---------------|------------------------|------|---------------|
| Power supply                                                                                    | code