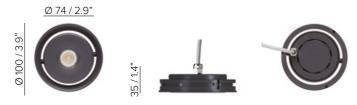

## **SPECIFICATIONS**

base code 64151

typology Round adjustable trimless spotlight suitable for shallow ceiling voids mounting In plasterboard using mounting frame to be separately ordered

aperture 100 mm / 3.9" height 35 mm / 1.4"

required depth 60 mm / 2.4"

first fit requirement Yes, separate mounting frame for plaster ceiling. Height adjustable mounting

frame for ceiling thickness from 10 to 30 mm / from 0.4" to 1.2" (code 69378). Moun-

ting frame for ceiling thickness 13 mm / 0.5" (code 69373). Mounting frame for plasterboard US market (code 69542)

ceiling cut out 105 mm / 4.13". US Market: 115 mm / 4.53"

construction Fixture and mounting frame: turning and milling aluminum. Lens: PMMA