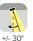

lamp lumens 630lm

delivered lumens 440lm (3000K CRI93, 36°)

lumen maintenance 50.000h L90

beam 16°, 36°, 45°. The optical system can be rotated by 120° around the vertical axis.

Inclination angle adjustable from below 0° to 30°