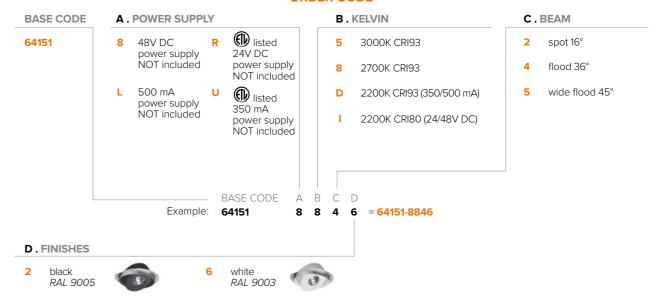

## ORDER CODE

| ACCESSORIES        |                                                                                                                                                  |       |                                                                                       |               |             |          |               |
|--------------------|--------------------------------------------------------------------------------------------------------------------------------------------------|-------|---------------------------------------------------------------------------------------|---------------|-------------|----------|---------------|
| REQUIRED ACCE      | SSORIES - NOT INCLUDED                                                                                                                           |       |                                                                                       |               |             |          |               |
| 69373              |                                                                                                                                                  | code  | description                                                                           |               |             |          | dimensions mm |
|                    |                                                                                                                                                  | 69373 | mounting frame for ceiling thickness 13 mm / 0.5"                                     |               |             | Ø105xH13 |               |
|                    |                                                                                                                                                  | 69378 | mounting frame for ceiling thickness from 10 to $30\mathrm{mm}$ / from 0.39" to 1.18" |               |             |          | Ø105xH10-30   |
| 00000005           |                                                                                                                                                  | 69542 | mounting frame for plasterboard US market                                             |               |             |          | Ø105xH13      |
| 69378              | Power supply                                                                                                                                     | code  | output power                                                                          | input voltage | / frequency | IP       | dimensions mm |
|                    | 48V DC                                                                                                                                           | 69180 | 30W                                                                                   | 90-264V       | 47-63Hz     | IP20     | L160xW46xH30  |
|                    | ON/OFF*                                                                                                                                          | 69181 | 40W                                                                                   | 90-305V       | 47-63Hz     | IP67     | L163xW43xH32  |
|                    |                                                                                                                                                  | 69182 | 60W                                                                                   | 90-305V       | 47-63Hz     | IP67     | L163xW43xH32  |
| 0,20,3000          | Power supply                                                                                                                                     | 69185 | 40W                                                                                   | 90-305V       | 47-63Hz     | IP67     | L171xW62xH37  |
|                    | 48V DC<br>1-10V <sup>(1)</sup>                                                                                                                   | 69186 | 60W                                                                                   | 90-305V       | 47-63Hz     | IP67     | L171xW62xH37  |
| .∕5* a             | Power supply                                                                                                                                     | 69195 | 75W                                                                                   | 100-305V      | 47-63Hz     | IP67     | L180xW63xH36  |
|                    | 48V DC<br>DALI <sup>(1)</sup>                                                                                                                    |       |                                                                                       |               |             |          | 00%           |
| 69542              |                                                                                                                                                  |       |                                                                                       |               |             |          |               |
| 0                  | Power supply<br>48V DC<br>1-10V and DALI                                                                                                         | 69096 | 55W                                                                                   | 99-264V       | 50-60Hz     | IP20     | L129xW76xH30  |
| 0.5° 0 105<br>4.1° | Power supply<br>48V DC<br>0-10V                                                                                                                  | 69097 | 120W                                                                                  | 90-305V       | 47-63Hz     | IP67     | L191xW63xH38  |
|                    | Power supply                                                                                                                                     | 69095 | ON/OFF, 12W / max 1                                                                   | 90-264V       | 50-60Hz     | IP20     | L115xW34XH19  |
|                    | 500 mA<br>max No. fixtures                                                                                                                       | 69091 | 1-10V, 20W / max 2                                                                    | 99-264V       | 50-60Hz     | IP20     | L120xW52XH22  |
|                    | max No. lixtures                                                                                                                                 | 69080 | DALI, 20W / max 2                                                                     | 220-240V      | 50-60Hz     | IP20     | L120xW52xH22  |
|                    | Class 2 power supply 24V DC 350 mA  Consult <b>B LIGHT North America</b> Lighting Group Network T: 212.775.6363 E: info@lightinggroupnetwork.com |       |                                                                                       |               |             |          |               |