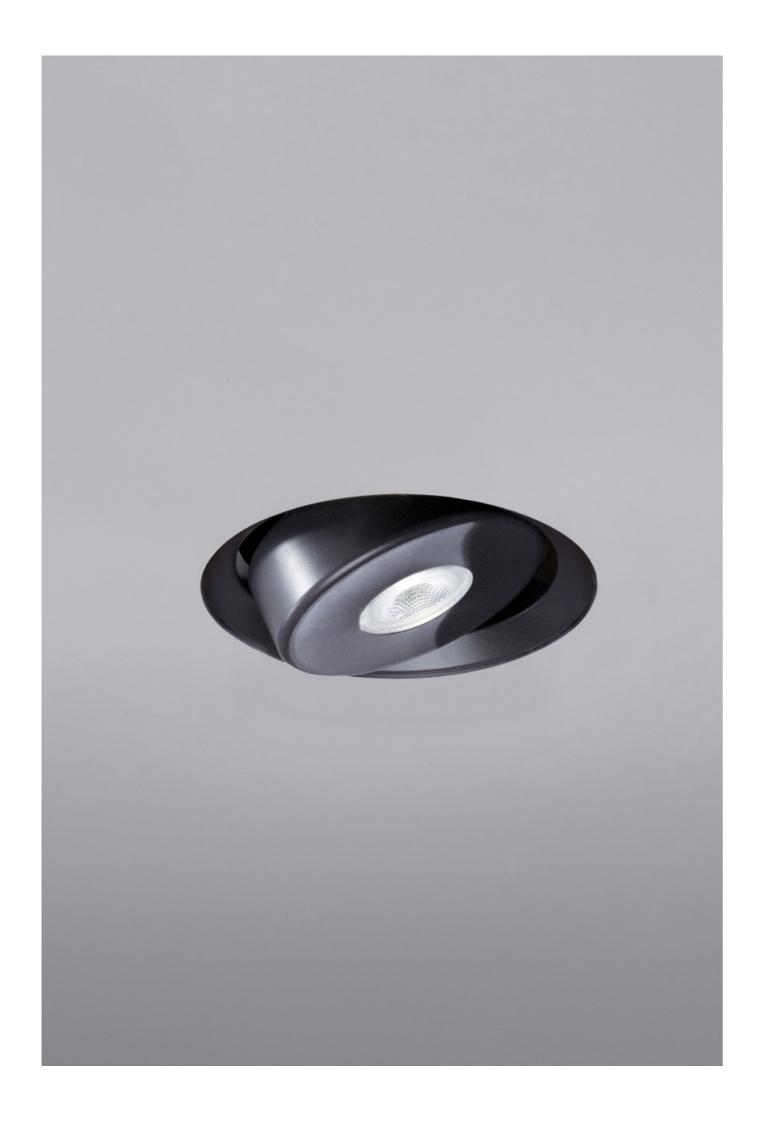

## MUSHROOM MINI PL

## **SPECIFICATIONS**

base code 64151

typology Round adjustable trimless spotlight suitable for shallow ceiling voids mounting In plasterboard using mounting frame to be separately ordered

aperture 100 mm / 3.9" height 35 mm / 1.4"

lamp lumens 630lm

delivered lumens 440lm (3000K CRI93, 36°)

lumen maintenance 50.000h L90

beam 16°, 36°, 45°. The optical system can be rotated by 120° around the vertical axis.

Inclination angle adjustable from below 0° to 30°

kelvin 2200K CRI80, 2200K CRI93, 2700K CRI93, 3000K CRI93 / 3 step MacAdam ellipse

special features Thanks to the height of only 35 mm, it is particularly suitable for shallow ceiling voids.

Unpolarized electronic system (24V DC: reverse polarity protection) - Safe wiring.