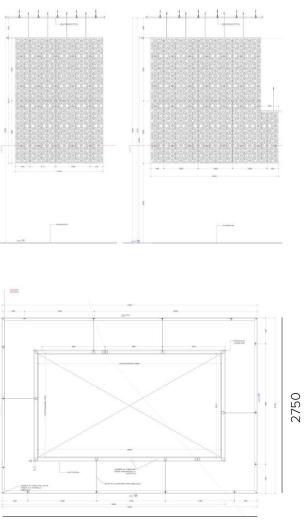

## **SPECIFICATIONS**

| year                | 2019                           |
|---------------------|--------------------------------|
| project             | Hyatt Hotel, Algiers - Algeria |
| typology            | Ceiling mounted structure      |
| mounting            | To ceiling by fixing base      |
| length              | 4000 mm / 157.48"              |
| depth               | 2750 mm / 108.26"              |
| height              | 3910 mm / 153.94"              |
| construction        | Fixture: turning and milling a |
|                     | Laser cutting based on CAE     |
|                     | Reflector and protective gla   |
| finishes            | Powder coated                  |
| ingress protection  | IP20                           |
| lamp type           | Linear LED array on printed    |
|                     | fixture                        |
| special features    | DALI dimmable. Antiglare L     |
|                     | entire surface                 |
| beam angle          | Diffused                       |
| colour temperatures | 3000K CRI93                    |
| lumen maintenance   | 50 000hrs lifetime with lume   |

. 1 1 1 3910

certifications CE

www.b-light.it

ia with diffused light distribution

aluminum. AD drawing for external metal texture. ass in polycarbonate

l circuit board. DALI power supply integrated into

## LED panel with diffused light distribution across the

lumen maintenance 50.000hrs lifetime with lumen maintenance at L70

4000