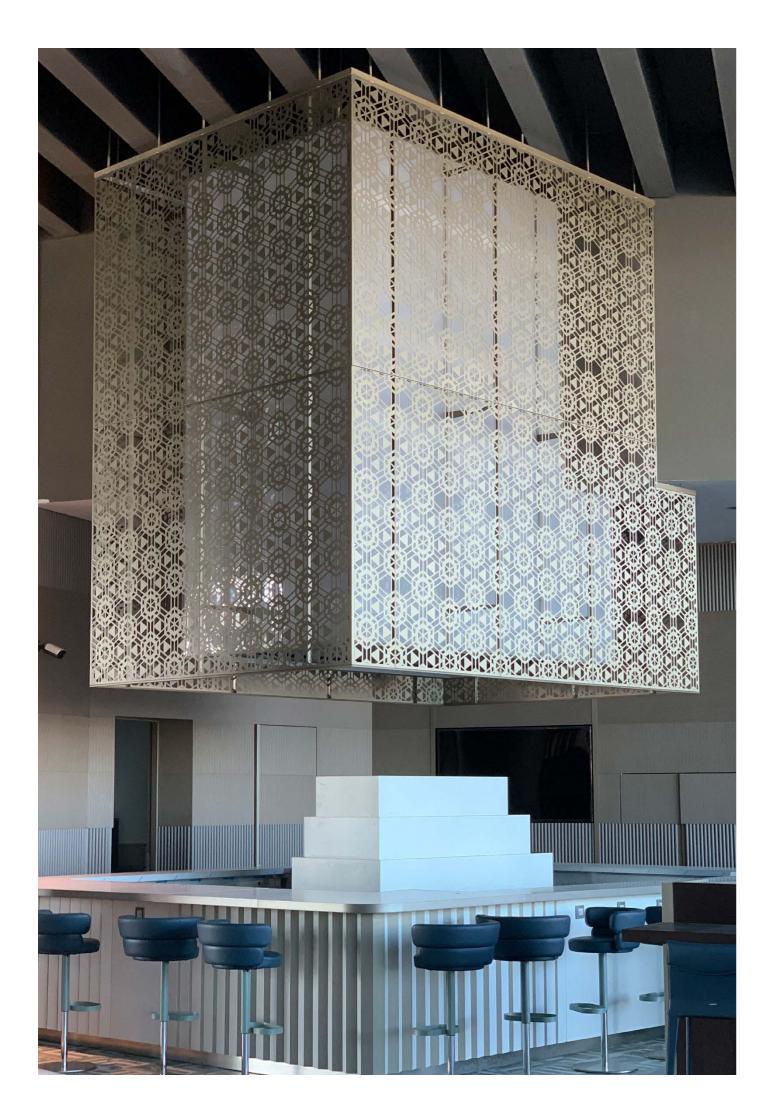

## METAL TEXTURE STRUCTURE

## **SPECIFICATIONS**

| year                | 2019                           |
|---------------------|--------------------------------|
| project             | Hyatt Hotel, Algiers - Algeria |
| typology            | Ceiling mounted structure      |
| mounting            | To ceiling by fixing base      |
| length              | 4000 mm / 157.48"              |
| depth               | 2750 mm / 108.26"              |
| height              | 3910 mm / 153.94"              |
| construction        | Fixture: turning and milling a |
|                     | Laser cutting based on CAE     |
|                     | Reflector and protective gla   |
| finishes            | Powder coated                  |
| ingress protection  | IP20                           |
| lamp type           | Linear LED array on printed    |
|                     | fixture                        |
| special features    | DALI dimmable. Antiglare L     |
|                     | entire surface                 |
| beam angle          | Diffused                       |
| colour temperatures | 3000K CRI93                    |
| lumen maintenance   | 50 000hrs lifetime with lume   |