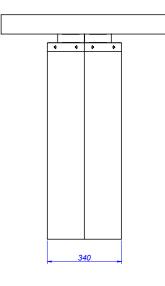

length 1000 mm / 39.37"

width 340 mm / 13.39"

height 940 mm / 37"

construction Fixture: iron, diffuser: PMMA.

Downlight: turning and milling aluminum, lens: PMMA

finishes Powder coated, colour NCS S 5010\_Y10R