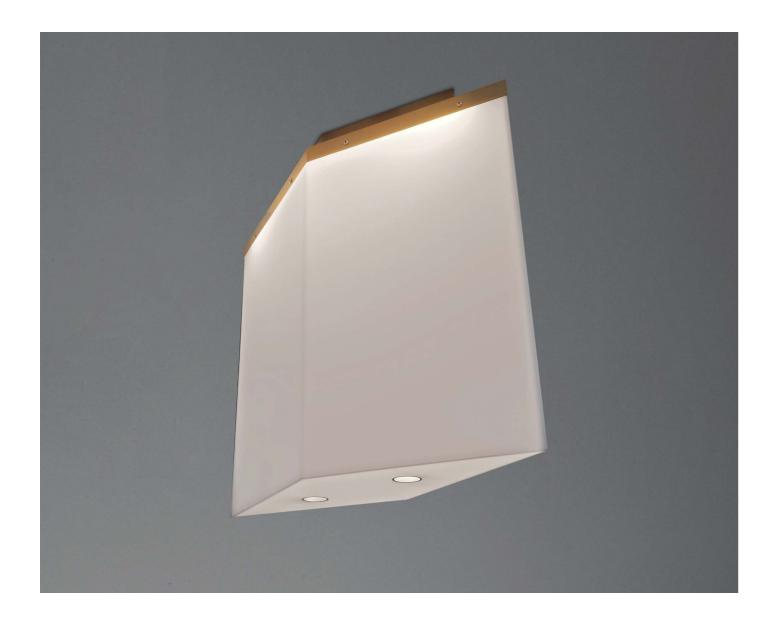

## DALI RHOMBUS LUMINAIRE

## **SPECIFICATIONS**

year 2018

project Urban landscape

typology Rhombus shaped ceiling mounted luminaire with diffused light distribution

and housing two downlights with oval flood

mounting To ceiling through a fixing base

length 1000 mm / 39.37"

width 340 mm / 13.39"

height 940 mm / 37"

construction Fixture: iron, diffuser: PMMA.

Downlight: turning and milling aluminum, lens: PMMA

finishes Powder coated, colour NCS S 5010\_Y10R

ingress protection IP67

lamp quantity 3

lamp type Linear LED array on printed circuit board.

Downlights: power LED.

DALI power supply integrated into fixture

lamp wattage Fixture: 20W

Downlights: 2 x 6W

special features **DALI dimmable** 

beam angles Diffused. Downlights: oval flood

colour temperatures 3000K CRI93

lumen maintenance 50.000hrs lifetime with lumen maintenance at L70

certifications CE

www.b-light.it