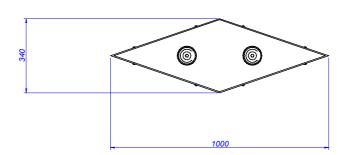

length 1000 mm / 39.37"

width 340 mm / 13.39"

height 940 mm / 37"

construction Fixture: iron, diffuser: PMMA.

Downlight: turning and milling aluminum, lens: PMMA

finishes Powder coated, colour NCS S 5010\_Y10R