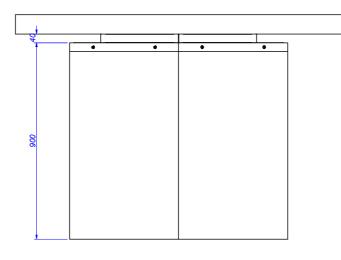

length 1000 mm / 39.37"

width 340 mm / 13.39"

height 940 mm / 37"

construction Fixture: iron, diffuser: PMMA.

Downlight: turning and milling aluminum, lens: PMMA

finishes Powder coated, colour NCS S 5010\_Y10R