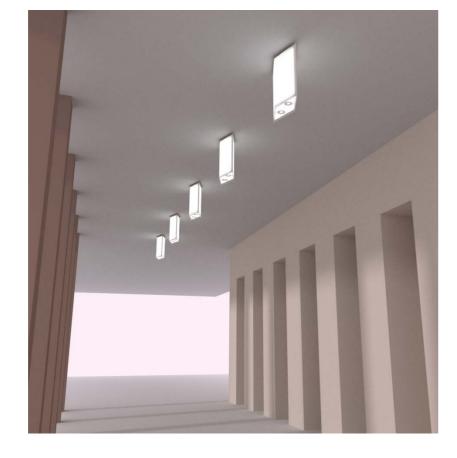

## DALI RHOMBUS LUMINAIRE

## **SPECIFICATIONS**

year 2018

project Urban landscape

typology Rhombus shaped ceiling mounted luminaire with diffused light distribution

and housing two downlights with oval flood

mounting To ceiling through a fixing base