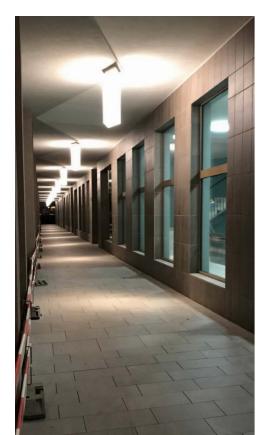

## DALI RHOMBUS LUMINAIRE

## **SPECIFICATIONS**

year 2018

project Urban landscape

typology Rhombus shaped ceiling mounted luminaire with diffused light distribution

and housing two downlights with oval flood

mounting To ceiling through a fixing base