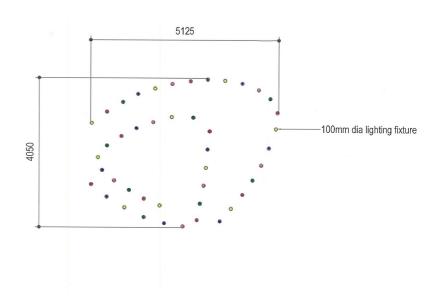

## **SPECIFICATIONS**

year 2016

project Khalifa University, Abu Dhabi - United Arab Emirates

typology Five pipe structures in two sizes. Each structure consisting of 44 pipes with

heights ranging from 0,22 m to 12 m

mounting To ceiling by fixing base

diameter 100 mm

height From 0,22 m up to 12 m

construction Fixture: turning and milling aluminum.

Reflector and protective glass in polycarbonate

finishes Powder coated. Ten different RAL colours

## **TYPE 1: TWO STRUCTURES**

## **TYPE 2: THREE STRUCTURES**

Not to Scare.

\* REFER TO SKETCH 1A