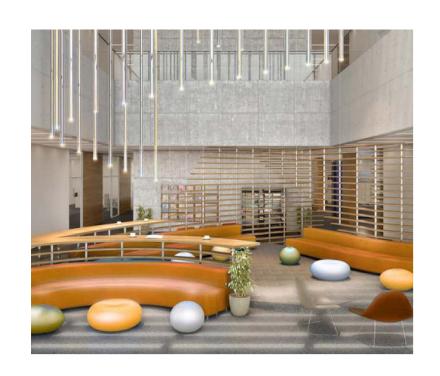

## DALI PIPE STRUCTURE

## **SPECIFICATIONS**

year 2016

project Khalifa University, Abu Dhabi - United Arab Emirates

typology Five pipe structures in two sizes. Each structure consisting of 44 pipes with

heights ranging from 0,22 m to 12 m