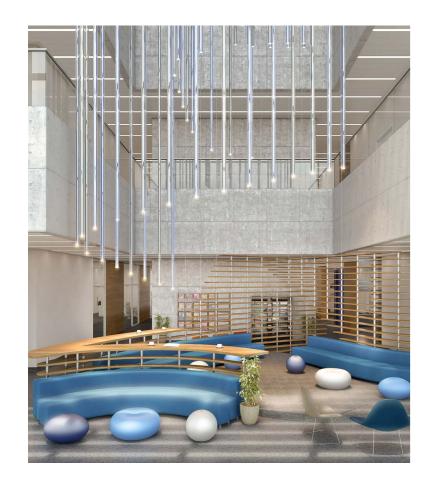

## **SPECIFICATIONS**

year 2016

project Khalifa University, Abu Dhabi - United Arab Emirates

typology Five pipe structures in two sizes. Each structure consisting of 44 pipes with

heights ranging from 0,22 m to 12 m

## **TYPE 1: TWO STRUCTURES**

## **TYPE 2: THREE STRUCTURES**

Not to Scare.

\* REFER TO SKETCH 1A