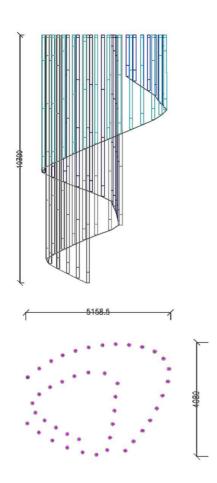

## **SPECIFICATIONS**

year 2016

project Khalifa University, Abu Dhabi - United Arab Emirates

typology Five pipe structures in two sizes. Each structure consisting of 44 pipes with

heights ranging from 0,22 m to 12 m

mounting To ceiling by fixing base

diameter 100 mm

height From 0,22 m up to 12 m

construction Fixture: turning and milling aluminum.

Reflector and protective glass in polycarbonate

finishes Powder coated. Ten different RAL colours

ingress protection IP30

lamp quantity 1

lamp type Power LED. Remote DALI power supply

lamp wattage 6W each pipe at 350 mA

special features DALI dimmable

beam angle 36°

colour temperatures 3000K CRI93

lamp lumens 420lm

## **TYPE 1: TWO STRUCTURES**