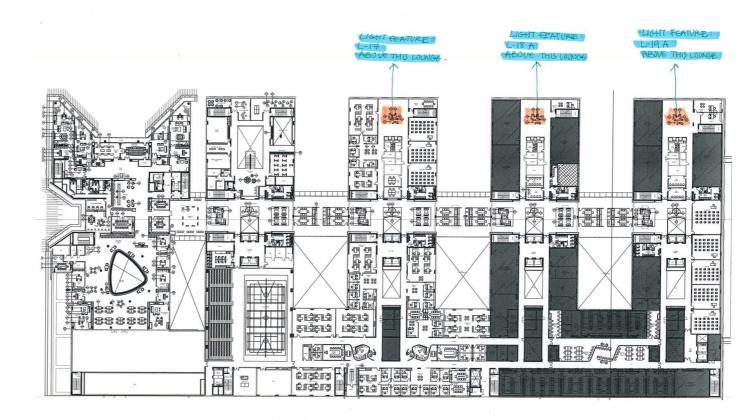

Emirates

typology Five pipe structures in two sizes. Each structure consisting of 44 pipes with

heights ranging from 0,22 m to 12 m

mounting To ceiling by fixing base

diameter 100 mm

height From 0,22 m up to 12 m

construction Fixture: turning and milling aluminum.

Reflector and protective glass in polycarbonate

finishes Powder coated. Ten different RAL colours

ingress protection IP30

lamp quantity 1

lamp type Power LED. Remote DALI power supply

lamp wattage 6W each pipe at 350 mA

special features DALI dimmable

beam angle 36°

colour temperatures 3000K CRI93

lamp lumens 420lm

lumen maintenance 50.000hrs lifetime with lumen maintenance at L70

dimming options DALI certifications CE





www.b-light.it

## **TYPE 1: TWO STRUCTURES**







## **TYPE 2: THREE STRUCTURES**







Not to Scare.

\* REFER TO SKETCH 1A