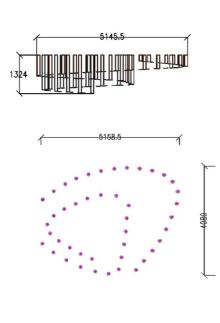

## **SPECIFICATIONS**

year 2016

project Khalifa University, Abu Dhabi - United Arab Emirates

typology Five pipe structures in two sizes. Each structure consisting of 44 pipes with

heights ranging from 0,22 m to 12 m

mounting To ceiling by fixing base

diameter 100 mm

height From 0,22 m up to 12 m

construction Fixture: turning and milling aluminum.

Reflector and protective glass in polycarbonate

finishes Powder coated. Ten different RAL colours

ingress protection IP30

lamp quantity 1

lamp type Power LED. Remote DALI power supply

lamp wattage 6W each pipe at 350 mA

special features DALI dimmable

beam angle 36°

colour temperatures 3000K CRI93

lamp lumens 420lm

## **TYPE 2: THREE STRUCTURES**

Not to Scare.

\* REFER TO SKETCH 1A