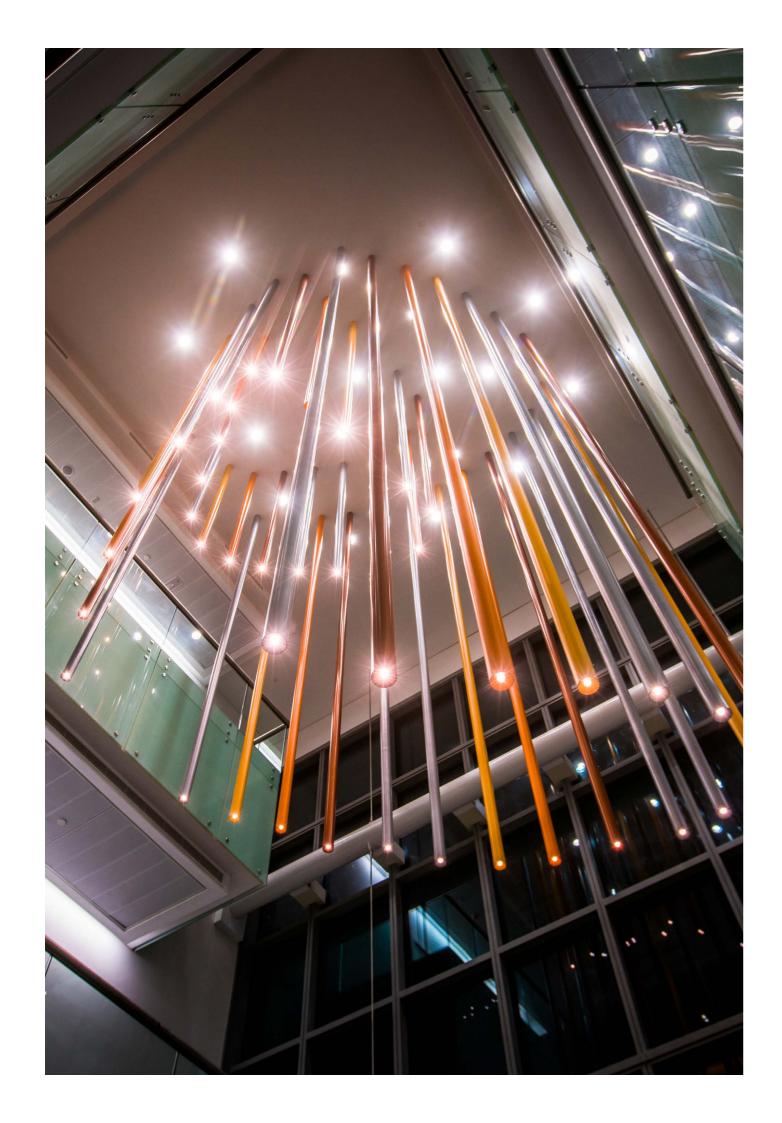

## **SPECIFICATIONS**

year 2016

project Khalifa University, Abu Dhabi - United Arab Emirates

typology Five pipe structures in two sizes. Each structure consisting of 44 pipes with

heights ranging from 0,22 m to 12 m

mounting To ceiling by fixing base

diameter 100 mm

height From 0,22 m up to 12 m

construction Fixture: turning and milling aluminum.

Reflector and protective glass in polycarbonate

finishes Powder coated. Ten different RAL colours

ingress protection IP30

lamp quantity 1

lamp type Power LED. Remote DALI power supply

lamp wattage 6W each pipe at 350 mA

special features DALI dimmable

beam angle 36°

colour temperatures 3000K CRI93

lamp lumens 420lm