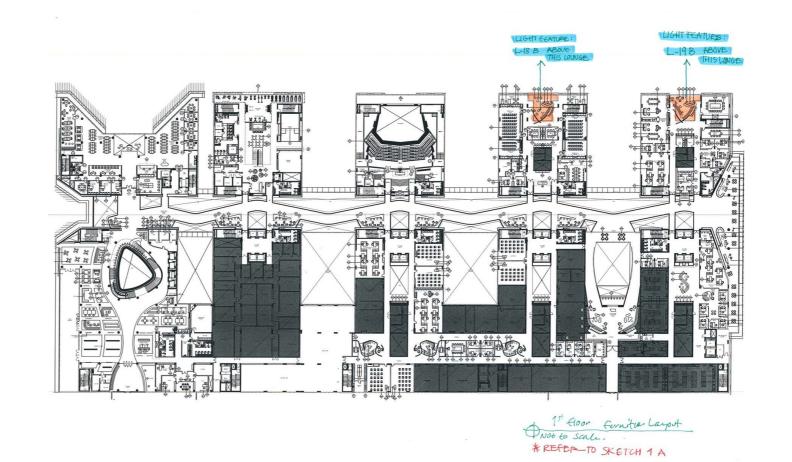

fa University, Abu Dhabi - United Arab Emirates

typology Five pipe structures in two sizes. Each structure consisting of 44 pipes with

heights ranging from 0,22 m to 12 m

mounting To ceiling by fixing base

diameter 100 mm

height From 0,22 m up to 12 m

construction Fixture: turning and milling aluminum.

Reflector and protective glass in polycarbonate

finishes Powder coated. Ten different RAL colours

ingress protection IP30

lamp quantity 1

lamp type Power LED. Remote DALI power supply

lamp wattage 6W each pipe at 350 mA

special features DALI dimmable

beam angle 36°

colour temperatures 3000K CRI93

lamp lumens 420lm

lumen maintenance 50.000hrs lifetime with lumen maintenance at L70

dimming options DALI certifications CE





www.b-light.it

## **TYPE 1: TWO STRUCTURES**







## **TYPE 2: THREE STRUCTURES**







Not to Scare.

\* REFER TO SKETCH 1A