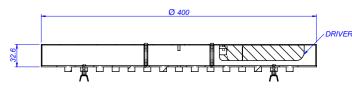

## **SPECIFICATIONS**

year 2019

project School, Horgen - Switzerland

typology Ceiling mounted luminaire

mounting **On grid using clamps** 

diameter 400 mm / 15.75"

height 33 mm / 1.30"

....g... 55 mm/ 1.50

SEZIONE A-A

www.b-light.it