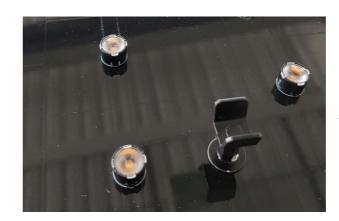

construction Fixture in aluminum. Diffuser in PMMA

finishes Powder coated

ingress protection IP20

lamp quantity 1

lamp type 34 power LEDs on printed circuit board. **DALI power supply integrated into fixture** 

LED pitch 48 mm / 1.89"

lamp wattage 34W

colour temperatures 3000K CRI93

beam angles 80°

lamp lumens 4000lm

lumen maintenance 50.000hrs lifetime with lumen maintenance at L70

dimming options **DALI** certifications CE