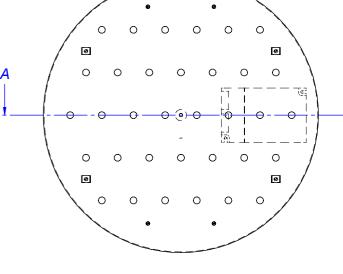

## DALI GRID LUMINAIRE

## **SPECIFICATIONS**

year 2019

project School, Horgen - Switzerland

typology Ceiling mounted luminaire

mounting **On grid using clamps** 

diameter 400 mm / 15.75"

height 33 mm / 1.30"

....g... 55 mm/ 1.50

construction Fixture in aluminum. Diffuser in PMMA

finishes Powder coated

ingress protection IP20

lamp quantity 1

lamp type 34 power LEDs on printed circuit board. **DALI power supply integrated into fixture** 

LED pitch 48 mm / 1.89"

lamp wattage 34W

colour temperatures 3000K CRI93

beam angles 80°

lamp lumens 4000lm

lumen maintenance 50.000hrs lifetime with lumen maintenance at L70

dimming options **DALI** certifications CE









SEZIONE A-A

www.b-light.it