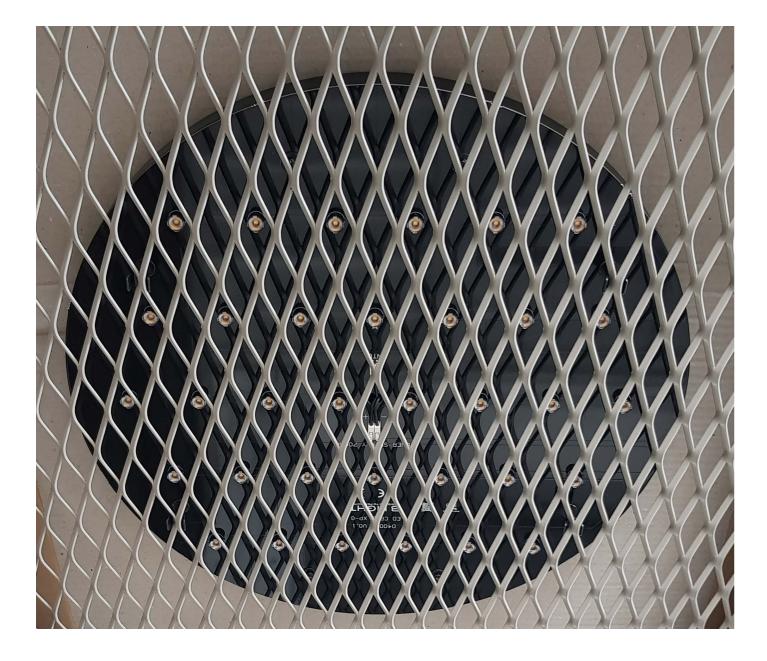

construction Fixture in aluminum. Diffuser in PMMA

finishes Powder coated

ingress protection IP20

lamp quantity 1

lamp type 34 power LEDs on printed circuit board. **DALI power supply integrated into fixture** 

LED pitch 48 mm / 1.89"

lamp wattage 34W

colour temperatures 3000K CRI93

beam angles 80°

lamp lumens 4000lm

lumen maintenance 50.000hrs lifetime with lumen maintenance at L70

dimming options **DALI** certifications CE