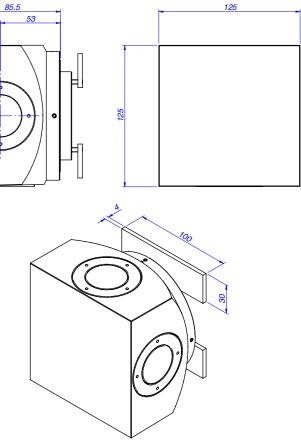

## CUPIDO: DMX 3º PROJECTOR

## **SPECIFICATIONS**

| year                | 2018                            |
|---------------------|---------------------------------|
| project             | Hyatt Hotel, Algiers - Algeria  |
| typology            | Wall luminaire for facade ligh  |
| mounting            | To wall by fixing base          |
| width               | 125 mm / 4.92"                  |
| depth               | 125 mm / 4.92"                  |
| length              | 95 mm / 3.74"                   |
| construction        | Fixture: turning and milling al |
|                     | Protective glass in PMMA co     |
| finishes            | Powder coated                   |
| IP rating           | IP67                            |
| lamp quantity       | 4                               |
| lamp type           | Power LED. Remote power s       |
| lamp wattage        | 8W at 48V DC (2W per side)      |
| special features    | DMX addressable                 |
| beam angle          | 3°                              |
| colour temperatures | 3000K CRI93                     |
| lamp lumens         | 560lm                           |
| lamp efficacy lm/W  | 70lm/W                          |
| lumen maintenance   | 50.000hrs lifetime with lume    |
| dimming options     | DMX                             |
| certifications      | CE                              |
|                     |                                 |

## phting with light emission on four sides

aluminum. Lens: PMMA. omplete with silicone gasket

supply not included

en maintenance at L70