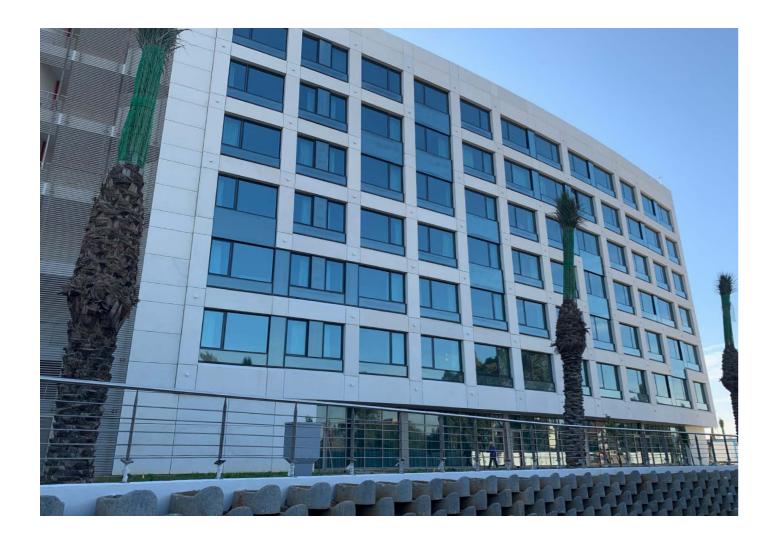

## **SPECIFICATIONS**

| year                | 2018                            |
|---------------------|---------------------------------|
| project             | Hyatt Hotel, Algiers - Algeria  |
| typology            | Wall luminaire for facade ligh  |
| mounting            | To wall by fixing base          |
| width               | 125 mm / 4.92"                  |
| depth               | 125 mm / 4.92"                  |
| length              | 95 mm / 3.74"                   |
| construction        | Fixture: turning and milling al |
|                     | Protective glass in PMMA co     |
| finishes            | Powder coated                   |
| IP rating           | IP67                            |
| lamp quantity       | 4                               |
| lamp type           | Power LED. Remote power s       |
| lamp wattage        | 8W at 48V DC (2W per side)      |
| special features    | DMX addressable                 |
| beam angle          | 3°                              |
| colour temperatures | 3000K CRI93                     |
| lamp lumens         | 560lm                           |
| lamp efficacy lm/W  | 70lm/W                          |
| lumen maintenance   | 50.000hrs lifetime with lume    |
| dimming options     | DMX                             |
| certifications      | CE                              |
|                     |                                 |