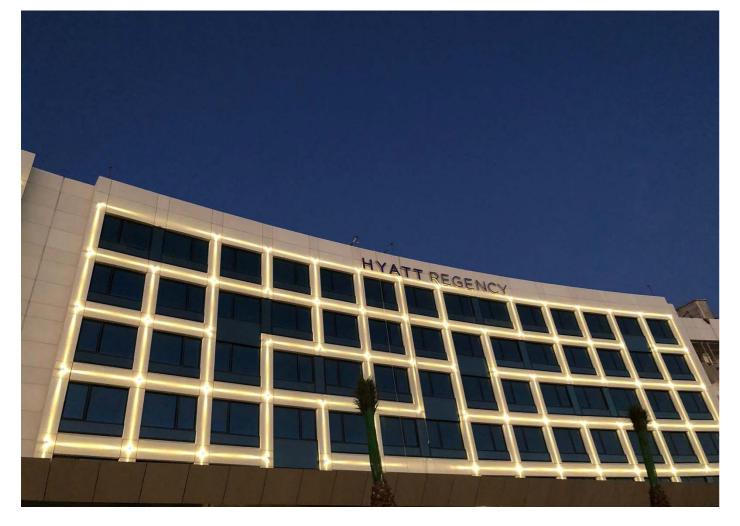

## **SPECIFICATIONS**

| year                | 2018                            |
|---------------------|---------------------------------|
| project             | Hyatt Hotel, Algiers - Algeria  |
| typology            | Wall luminaire for facade ligh  |
| mounting            | To wall by fixing base          |
| width               | 125 mm / 4.92"                  |
| depth               | 125 mm / 4.92"                  |
| length              | 95 mm / 3.74"                   |
| construction        | Fixture: turning and milling al |
|                     | Protective glass in PMMA co     |
| finishes            | Powder coated                   |
| IP rating           | IP67                            |
| lamp quantity       | 4                               |
| lamp type           | Power LED. Remote power s       |
| lamp wattage        | 8W at 48V DC (2W per side)      |
| special features    | DMX addressable                 |
| beam angle          | 3°                              |
| colour temperatures | 3000K CRI93                     |
| lamp lumens         | 560lm                           |
| lamp efficacy lm/W  | 70lm/W                          |
| lumen maintenance   | 50.000hrs lifetime with lume    |
| dimming options     | DMX                             |
| certifications      | CE                              |
|                     |                                 |