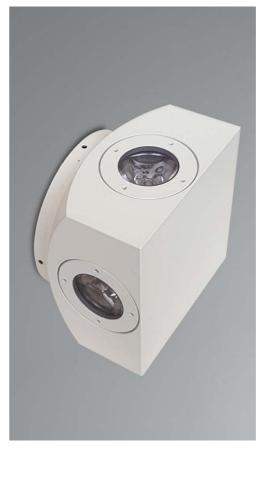

## CUPIDO: DMX 3º PROJECTOR

## **SPECIFICATIONS**

| year                | 2018                            |
|---------------------|---------------------------------|
| project             | Hyatt Hotel, Algiers - Algeria  |
| typology            | Wall luminaire for facade ligh  |
| mounting            | To wall by fixing base          |
| width               | 125 mm / 4.92"                  |
| depth               | 125 mm / 4.92"                  |
| length              | 95 mm / 3.74"                   |
| construction        | Fixture: turning and milling al |
|                     | Protective glass in PMMA co     |
| finishes            | Powder coated                   |
| IP rating           | IP67                            |
| lamp quantity       | 4                               |
| lamp type           | Power LED. Remote power s       |
| lamp wattage        | 8W at 48V DC (2W per side)      |
| special features    | DMX addressable                 |
| beam angle          | 3°                              |
| colour temperatures | 3000K CRI93                     |
| lamp lumens         | 560lm                           |
| lamp efficacy lm/W  | 70lm/W                          |
| lumen maintenance   | 50.000hrs lifetime with lume    |
| dimming options     | DMX                             |
| certifications      | CE                              |
|                     |                                 |

## phting with light emission on four sides

aluminum. Lens: PMMA. omplete with silicone gasket

supply not included

en maintenance at L70