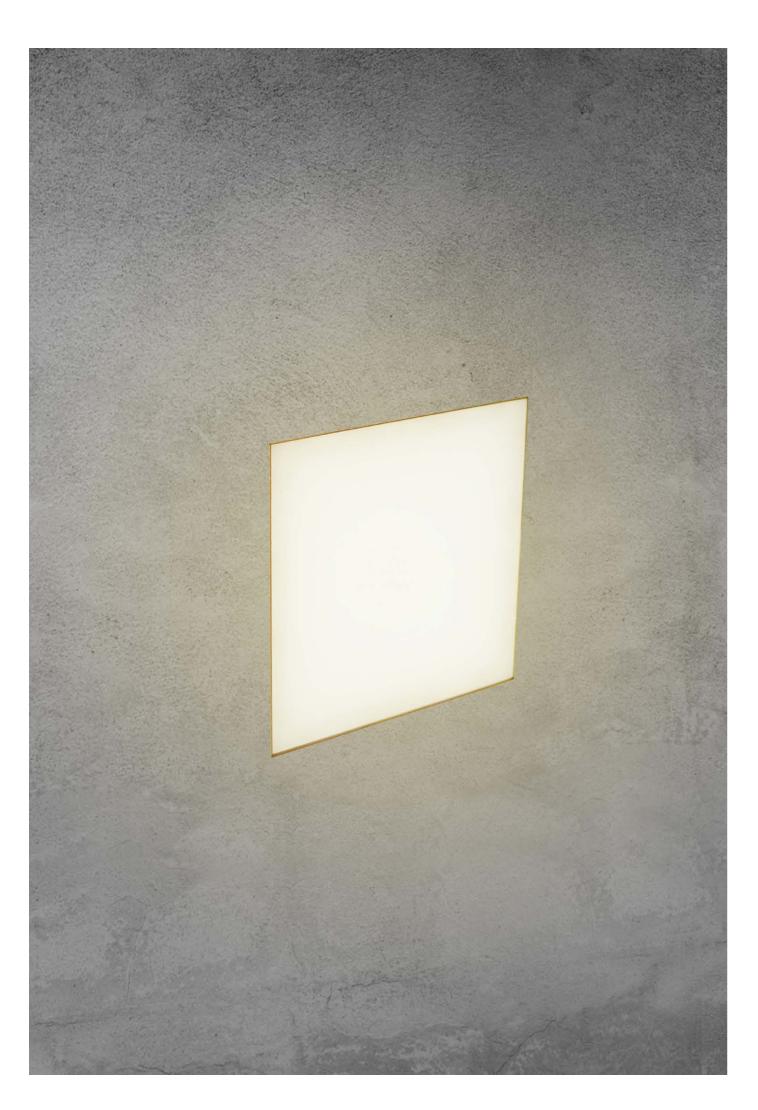

# BUTTON 200 SQ W

### **SPECIFICATIONS**

| year                  | 2017                                                  |
|-----------------------|-------------------------------------------------------|
| project               | ESHRA school, Oran - Algeri                           |
| typology              | Square recessed wall lumina                           |
| mounting              | To wall using housing box                             |
| length                | 203 x 203 mm / 7.99" x 7.99"                          |
| height                | 81 mm / 3.19"                                         |
| required depth        | 90 mm / 3.54"                                         |
| first fit requirement | Yes, separate housing box:                            |
| wall cut out          | 230 mm x 230 mm / 9.06" x                             |
| construction          | Fixture: turning and milling al Housing box aluminum. |
| finishes              | Fixture: anodized. Dlffuser in                        |
| ingress protection    | IP67                                                  |
| lamp quantity         | 1                                                     |
| lamp type             | LED array on printed circuit bo                       |
| lamp wattage          | 10W at 48V DC                                         |
| special features      | Diffuse and completely hor                            |
|                       | surface.                                              |
|                       | Magnets to hold fixture on                            |
| colour temperatures   | 2900K CRI93                                           |
| lumen maintenance     | 50.000hrs lifetime with lume                          |
| certifications        | CE                                                    |
|                       |                                                       |