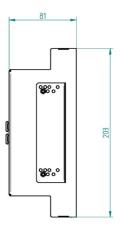

### **SPECIFICATIONS**

| year                  | 2017                                                  |
|-----------------------|-------------------------------------------------------|
| project               | ESHRA school, Oran - Algeri                           |
| typology              | Square recessed wall lumina                           |
| mounting              | To wall using housing box                             |
| length                | 203 x 203 mm / 7.99" x 7.99"                          |
| height                | 81 mm / 3.19"                                         |
| required depth        | 90 mm / 3.54"                                         |
| first fit requirement | Yes, separate housing box:                            |
| wall cut out          | 230 mm x 230 mm / 9.06" x                             |
| construction          | Fixture: turning and milling al Housing box aluminum. |
| finishes              | Fixture: anodized. Dlffuser in                        |
| ingress protection    | IP67                                                  |
| lamp quantity         | 1                                                     |
| lamp type             | LED array on printed circuit bo                       |
| lamp wattage          | 10W at 48V DC                                         |
| special features      | Diffuse and completely hor                            |
|                       | surface.                                              |
|                       | Magnets to hold fixture on                            |
| colour temperatures   | 2900K CRI93                                           |
| lumen maintenance     | 50.000hrs lifetime with lume                          |
| certifications        | CE                                                    |
|                       |                                                       |