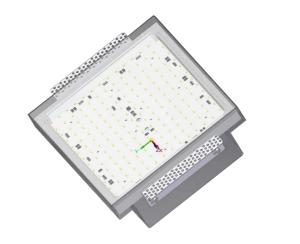

### **SPECIFICATIONS**

| year                  | 2017                                                  |
|-----------------------|-------------------------------------------------------|
| project               | ESHRA school, Oran - Algeri                           |
| typology              | Square recessed wall lumina                           |
| mounting              | To wall using housing box                             |
| length                | 203 x 203 mm / 7.99" x 7.99"                          |
| height                | 81 mm / 3.19"                                         |
| required depth        | 90 mm / 3.54"                                         |
| first fit requirement | Yes, separate housing box:                            |
| wall cut out          | 230 mm x 230 mm / 9.06" x                             |
| construction          | Fixture: turning and milling al Housing box aluminum. |
| finishes              | Fixture: anodized. Dlffuser in                        |
| ingress protection    | IP67                                                  |
| lamp quantity         | 1                                                     |
| lamp type             | LED array on printed circuit bo                       |
| lamp wattage          | 10W at 48V DC                                         |
| special features      | Diffuse and completely hor                            |
|                       | surface.                                              |
|                       | Magnets to hold fixture on                            |
| colour temperatures   | 2900K CRI93                                           |
| lumen maintenance     | 50.000hrs lifetime with lume                          |
| certifications        | CE                                                    |
|                       |                                                       |

eria naire

9.06" aluminum. Diffuser complete with silicone gasket.

in white PMMA

board. Remote power supply