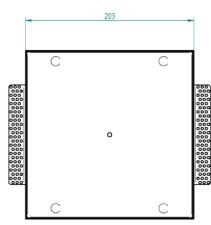

### **SPECIFICATIONS**

| year                  | 2017                                                  |
|-----------------------|-------------------------------------------------------|
| project               | ESHRA school, Oran - Algeri                           |
| typology              | Square recessed wall lumina                           |
| mounting              | To wall using housing box                             |
| length                | 203 x 203 mm / 7.99" x 7.99"                          |
| height                | 81 mm / 3.19"                                         |
| required depth        | 90 mm / 3.54"                                         |
| first fit requirement | Yes, separate housing box:                            |
| wall cut out          | 230 mm x 230 mm / 9.06" x                             |
| construction          | Fixture: turning and milling al Housing box aluminum. |
| finishes              | Fixture: anodized. Dlffuser in                        |
| ingress protection    | IP67                                                  |
| lamp quantity         | 1                                                     |
| lamp type             | LED array on printed circuit bo                       |
| lamp wattage          | 10W at 48V DC                                         |
| special features      | Diffuse and completely hor                            |
|                       | surface.                                              |
|                       | Magnets to hold fixture on                            |
| colour temperatures   | 2900K CRI93                                           |
| lumen maintenance     | 50.000hrs lifetime with lume                          |
| certifications        | CE                                                    |
|                       |                                                       |